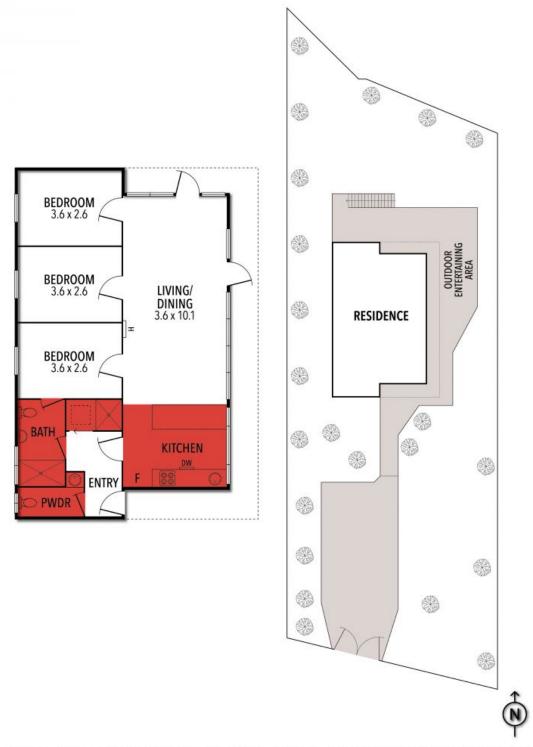

## 4 KIRKMORE AVENUE, JAN JUC

THE ABOVE PLAN IS AN ARTIST'S IMPRESSION ONLY, IT INCLUDES ELEMENTS THAT ARE FOR DISPLAY PURPOSES ONLY AND MAY NOT BE TO SCALE. LANDSCAPING SHOWN IS INDICATIVE ONLY. DIMENSIONS ARE APPROXIMATE.