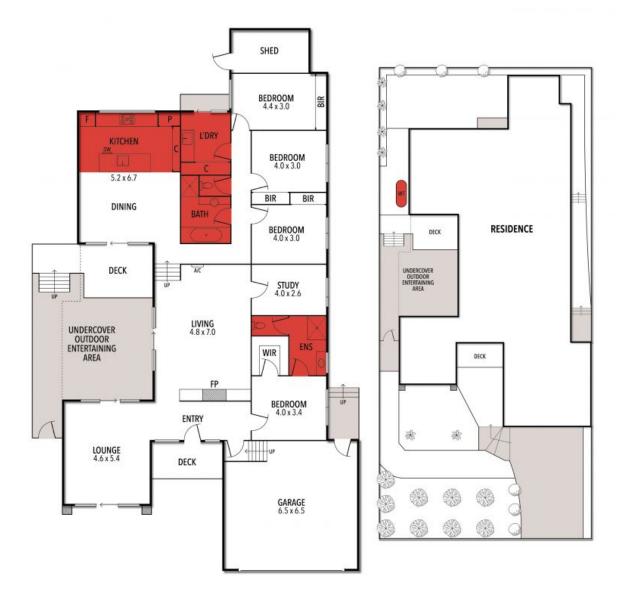

The split-level floor plan on 626 sqm, features 4 large bedrooms. Included is a luxurious Master suite located to the front of the home complete with a walk-in robe and spacious ensuite with separate toilet. Towards the rear of the home the 3 additional bedrooms are serviced by the light filled family bathroom and large laundry with thoughtful, practical fixtures.

Separately zoned from the bedroom wing is the sleek open plan kitchen and meals area features stone bench tops, quality cabinetry with soft close drawers, llve cooking with teppanyaki plate and a Miele dishwasher. From here walk out through sliding doors to the deck and alfresco area for effortless entertaining or into the connecting family room with cosy gas log fire and direct outside access. At the front of the home is a second large living area with a raked ceiling and incredible valley views; ideal for formal entertaining. Beyond

## **75 OCEAN VIEW CRESCENT, TORQUAY**

THE ABOVE PLAN IS AN ARTIST'S IMPRESSION ONLY, IT INCLUDES ELEMENTS THAT ARE FOR DISPLAY PURPOSES ONLY AND MAY NOT BE TO SCALE. LANDSCAPING SHOWN IS INDICATIVE ONLY. DIMENSIONS ARE APPROXIMATE.