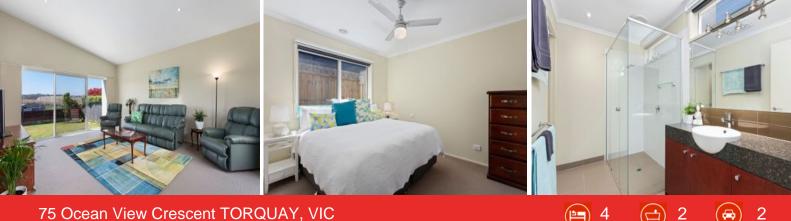

The split-level floor plan on 626 sqm, features 4 large bedrooms. Included is a luxurious Master suite located to the front of the home complete with a walk-in robe and spacious ensuite with separate toilet. Towards the rear of the home the 3 additional bedrooms are serviced by the light filled family bathroom and large laundry with thoughtful, practical fixtures.

Separately zoned from the bedroom wing is the sleek open plan kitchen and meals area features stone bench tops, quality cabinetry with soft close drawers, llve cooking with teppanyaki plate and a Miele dishwasher. From here walk out through sliding doors to the deck and alfresco area for effortless entertaining or into the connecting family room with cosy gas log fire and direct outside access. At the front of the home is a second large living area with a raked ceiling and incredible valley views; ideal for formal entertaining. Beyond

**75 Ocean View Crescent** 

TORQUAY, VIC