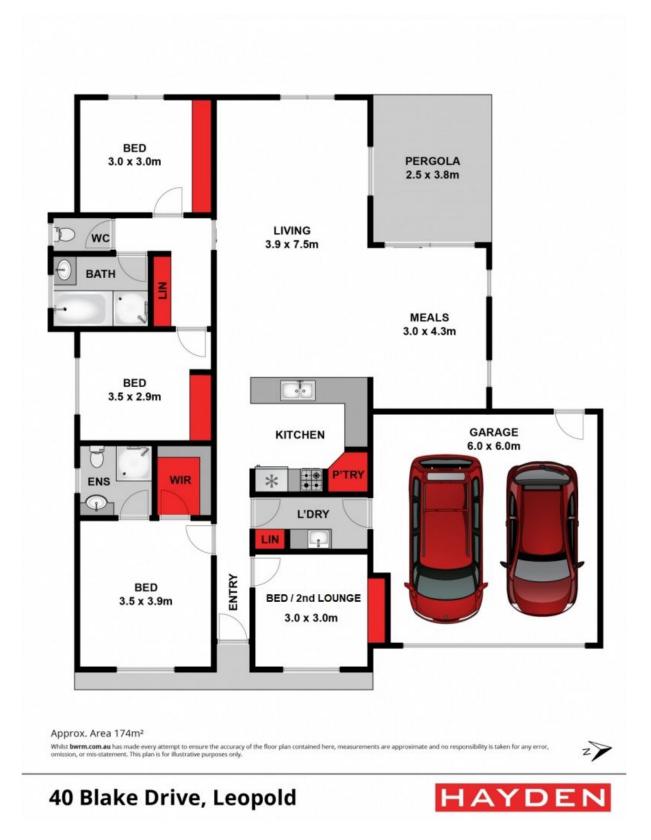

## The One You've Been Searching For!

The open plan living/dining/kitchen zone creates a generous area for the whole family to come together and share stories of their day. With enough space to set up a study nook, busy parents will be able to keep an eye on children as they complete their homework. The kitchen is well equipped with a built-in pantry, breakfast bar, and stainless steel appliances inc. a dishwasher, oven, gas hob, and rangehood.

| Price:         | \$499,000 - \$515,000 |
|----------------|-----------------------|
| Property Type: | House                 |
| Land:          | 505 m2                |