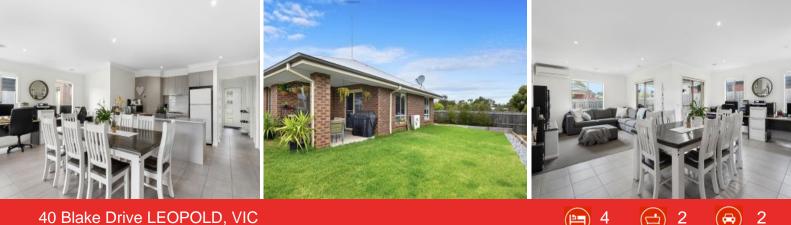

## The One You've Been Searching For!

The open plan living/dining/kitchen zone creates a generous area for the whole family to come together and share stories of their day. With enough space to set up a study nook, busy parents will be able to keep an eye on children as they complete their homework. The kitchen is well equipped with a built-in pantry, breakfast bar, and stainless steel appliances inc. a dishwasher, oven, gas hob, and rangehood.

| Price:         | \$499,000 - \$515,000 |
|----------------|-----------------------|
| Property Type: | House                 |
| Land:          | 505 m2                |