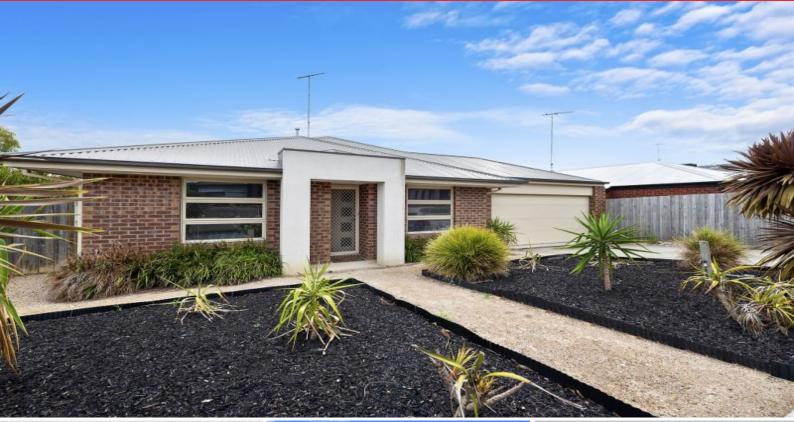

## The One You've Been Searching For!

The open plan living/dining/kitchen zone creates a generous area for the whole family to come together and share stories of their day. With enough space to set up a study nook, busy parents will be able to keep an eye on children as they complete their homework. The kitchen is well equipped with a built-in pantry, breakfast bar, and stainless steel appliances inc. a dishwasher, oven, gas hob, and rangehood.

| Price:         | \$499,000 - \$515,000 |
|----------------|-----------------------|
| Property Type: | House                 |
| Land:          | 505 m2                |