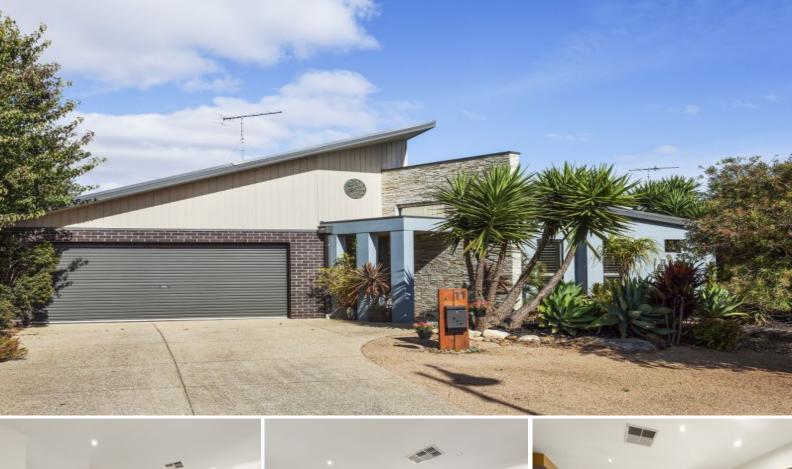

## Private and Tranquil Retreat

Thoughtfully designed and decorated with attention to a seamless flow between indoor and outdoor entertaining, 11 Rippleside Drive offers the perfect home for families and downsizers alike.

Boasting three well appointed bedrooms including a master retreat with ensuite and walk in robe, a stylish family bathroom plus powder room, two large living zones, a study, a spacious double garage with built in storage and a low maintenance established garden - all the hard work has been done.