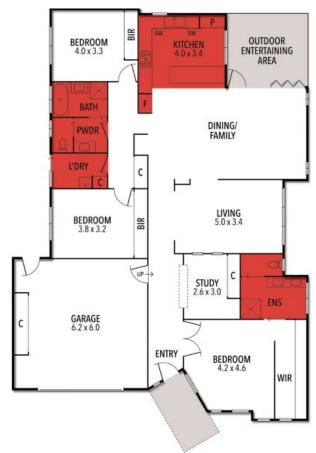

Boasting three well appointed bedrooms including a master retreat with ensuite and walk in robe, a stylish family bathroom plus powder room, two large living zones, a study, a spacious double garage with built in storage and a low maintenance established garden - all the hard work has been done.