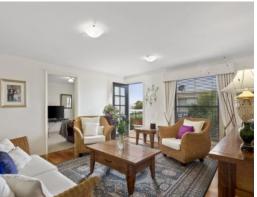

Timber stairs take you to the second level where a gorgeous living room, timber floor and Juliet balcony are the centre piece. Three carpeted bedrooms, a powder room and bathroom complete this area.

The rear yard is fully landscaped with established trees, garden beds and multiple areas to sit relax and enjoy or entertain your friends.