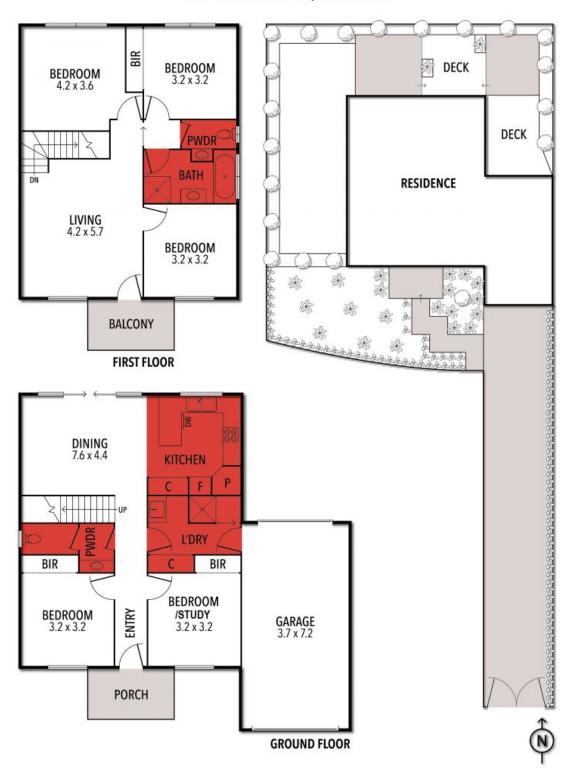

## Charming Residence In ?Old Torquay?

The lower level features a carpeted bedroom with garden outlook through plantation shutters, a large study or second bedroom, tiled hallway, powder room and laundry with storage, a shower and access to garage. The open plan kitchen, dining and living flows to the sundrenched outdoor private yard. Large single car garage has remote roller door access along with a second roller door into the rear yard.

Timber stairs take you to the second level where a gorgeous living room, timber floor and Juliet balcony are the centre piece. Three carpeted bedrooms, a powder room and bathroom complete this area.

The rear yard is fully landscaped with established trees, garden beds and multiple areas to sit relax and enjoy or entertain your friends.

## 2/14 BELL STREET, TORQUAY

THE ABOVE PLAN IS AN ARTIST'S IMPRESSION ONLY, IT INCLUDES ELEMENTS THAT ARE FOR DISPLAY PURPOSES ONLY AND MAY NOT BE TO SCALE. LANDSCAPING SHOWN IS INDICATIVE ONLY. DIMENSIONS ARE APPROXIMATE.