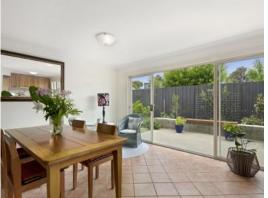

## Charming Residence In ?Old Torquay?

The lower level features a carpeted bedroom with garden outlook through plantation shutters, a large study or second bedroom, tiled hallway, powder room and laundry with storage, a shower and access to garage. The open plan kitchen, dining and living flows to the sundrenched outdoor private yard. Large single car garage has remote roller door access along with a second roller door into the rear yard.

Timber stairs take you to the second level where a gorgeous living room, timber floor and Juliet balcony are the centre piece. Three carpeted bedrooms, a powder room and bathroom complete this area.

The rear yard is fully landscaped with established trees, garden beds and multiple areas to sit relax and enjoy or entertain your friends.