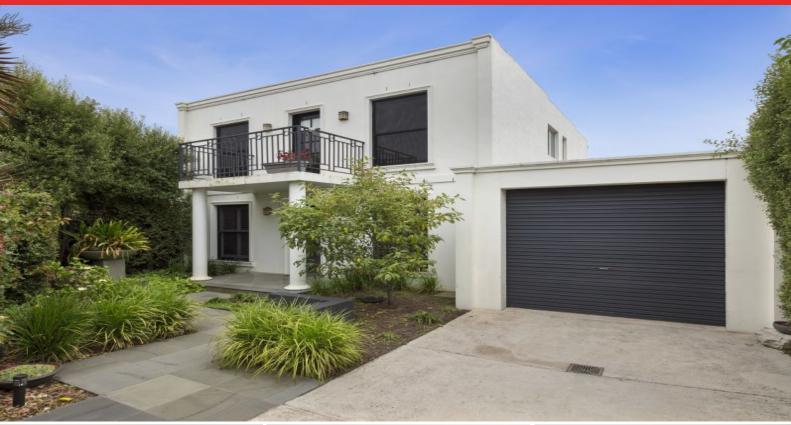

2/14 Bell Street TORQUAY, VIC

4

## Charming Residence In ?Old Torquay?

The lower level features a carpeted bedroom with garden outlook through plantation shutters, a large study or second bedroom, tiled hallway, powder room and laundry with storage, a shower and access to garage. The open plan kitchen, dining and living flows to the sundrenched outdoor private yard. Large single car garage has remote roller door access along with a second roller door into the rear yard.

Timber stairs take you to the second level where a gorgeous living room, timber floor and Juliet balcony are the centre piece. Three carpeted bedrooms, a powder room and bathroom complete this area.

The rear yard is fully landscaped with established trees, garden beds and multiple areas to sit relax and enjoy or entertain your friends.

Price: \$1,180,000 Property Type: Townhouse Land: 371 m2