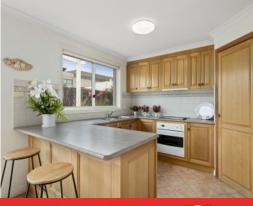

## Charming Residence In ?Old Torquay?

The lower level features a carpeted bedroom with garden outlook through plantation shutters, a large study or second bedroom, tiled hallway, powder room and laundry with storage, a shower and access to garage. The open plan kitchen, dining and living flows to the sundrenched outdoor private yard. Large single car garage has remote roller door access along with a second roller door into the rear yard.