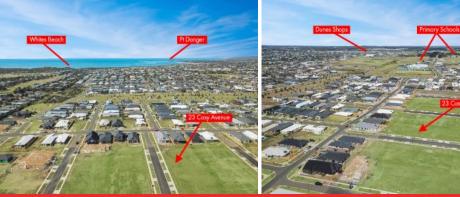

## 23 Cosy Avenue TORQUAY, VIC

## Make Your Dream A Reality

Offered for sale directly from the developers, this titled lot is the perfect opportunity to build your dream home close to everything Torquay has to offer.

With a 16 meter frontage and a depth of 33.22 meters, this lot offers a total of 532 square meters of level ground ready to build.

The Zeally Sands Estate is located a short stroll to the beach and the Sands Golf Course. With numerous Schools located nearby, it really is the ideal location for families or a great investment.

| Price:         | \$435,000 |
|----------------|-----------|
| Property Type: | Land      |
| Land:          | 532 m2    |