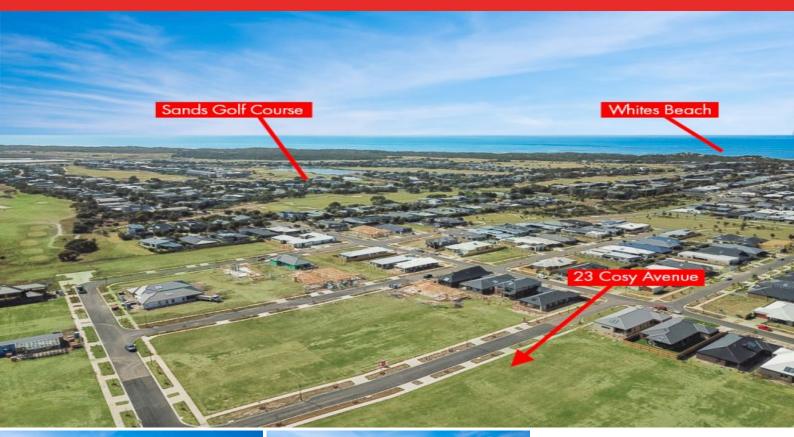

## 23 Cosy Avenue TORQUAY, VIC

## Make Your Dream A Reality

Offered for sale directly from the developers, this titled lot is the perfect opportunity to build your dream home close to everything Torquay has to offer.

With a 16 meter frontage and a depth of 33.22 meters, this lot offers a total of 532 square meters of level ground ready to build.

The Zeally Sands Estate is located a short stroll to the beach and the Sands Golf Course. With numerous Schools located nearby, it really is the ideal location for families or a great investment.

| Price:         | \$435,000 |
|----------------|-----------|
| Property Type: | Land      |
| Land:          | 532 m2    |