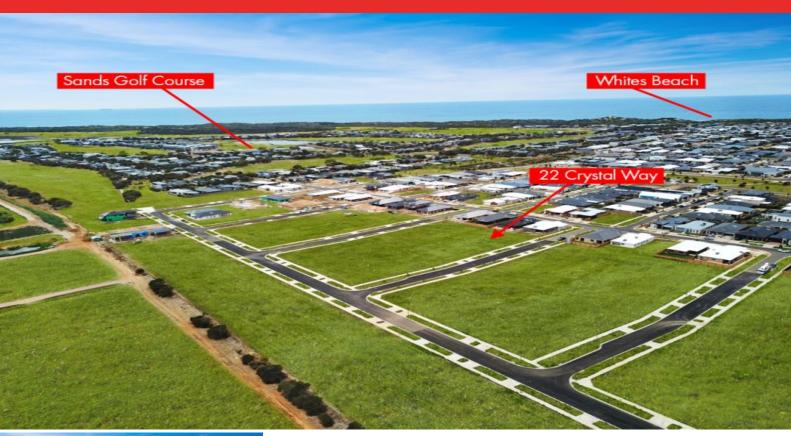

## Titled And Ready To Go

Offered for sale directly from the developers, this titled lot is the perfect opportunity to build your dream home close to everything Torquay has to offer.

With a 16 meter frontage and a depth of 34.78 meters, this lot offers a total of 556 square meters of level ground ready to build.

The Zeally Sands Estate is located a short stroll to the beach and the Sands Golf Course. With numerous Schools located nearby, it really is the ideal location for families or a great investment.

Price: \$449,000 Property Type: Land Land: 556 m2