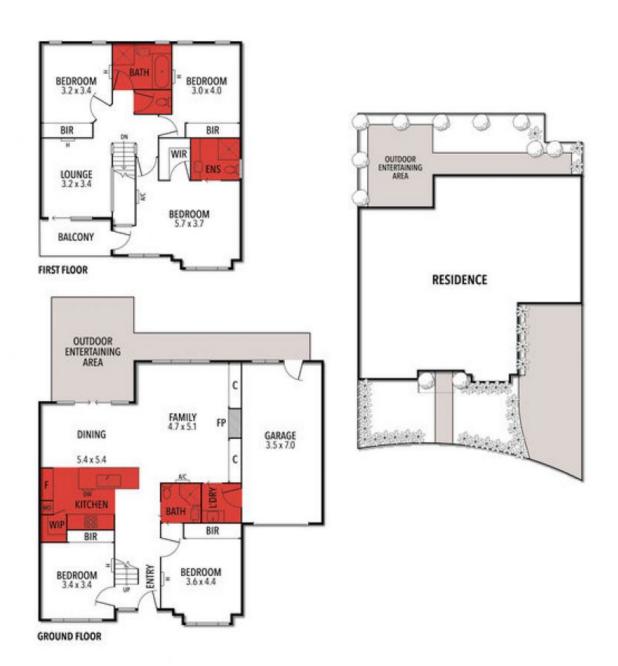

## **2B RIVERSIDE DRIVE, TORQUAY**

THE ABOVE PLAN IS AN ARTIST'S IMPRESSION ONLY, IT INCLUDES ELEMENTS THAT ARE FOR DISPLAY PURPOSES ONLY AND MAY NOT BE TO SCALE. LANDSCAPING SHOWN IS INDICATIVE ONLY. DIMENSIONS ARE APPROXIMATE.