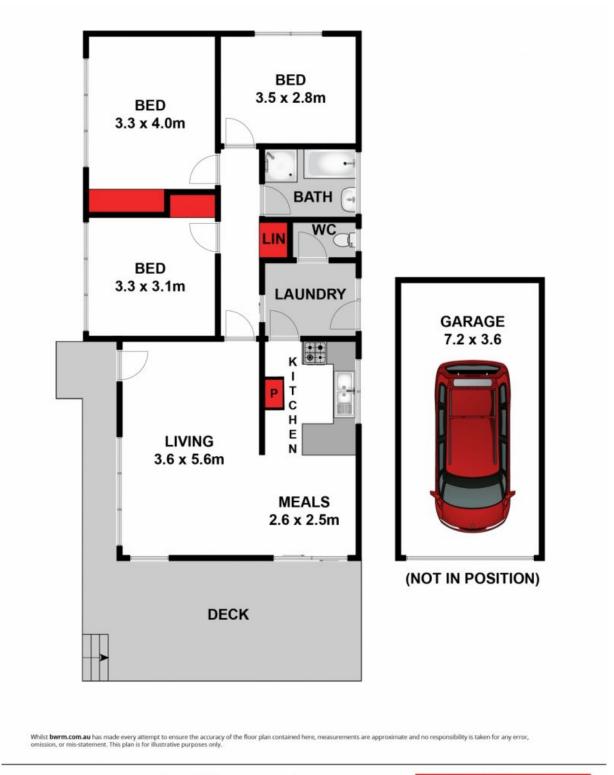

## Affordable Seachange in the Springs!

This has all the makings of a great first home, downsizer or investment. Located at the northern end of Jetty Road offering fabulous access to the lifestyle amenities of Clifton Springs: The Dell; boat ramp & harbour; golf course and bowling club. For young families it's an easy 2-minute bike ride to the Clifton Springs primary school on Jetty Road, and in the other direction to the preschool. The Pinaroo Avenue shops are just around the corner, and the Curlewis Woolworths is a quick drive to new Bayview Central shopping centre. This home is in brilliant condition and superbly presented, with notable upgrades throughout, including a sparkling bathroom. The open plan is freshly painted in a minimalist white that favours personal touches and is showcased with stunning hardwood flooring. Expansive glazing in the living area takes your gaze to the You Yangs on the Corio Bay horizon. This northern aspect and the spacious merbau deck are the perfect spot to entertain friends and watch the sunset. The bedrooms are well sized and share the hallway and close to the bathroom. The laundry is placed next to the kitchen making everyday tasks that little easier to manage. The u-shaped kitchen has a freestanding Blanco s/s cooker and flows to the dining and lounge area. All-season climate comfort is a promise with a Rippai gas heater, position