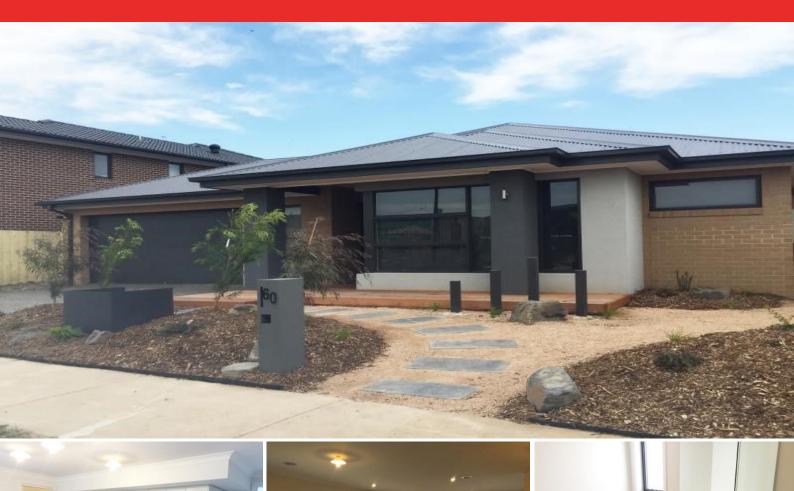

## Lovely Family Home

Located in a quiet area, surrounded by parkland is this lovely family home. Comprising three bedrooms all with walk in robes, Master also with large ensuite, study, separate second living area, open plan kitchen and large living room looking out onto the lovely landscaped gardens and peaceful alresco. Features include : Butlers pantry, stone bench tops, dishwasher, ducted heating, air conditioning and double garage with rear access. \*\* PHOTO ID REQUIRED FOR ALL INSPECTIONS \*\*