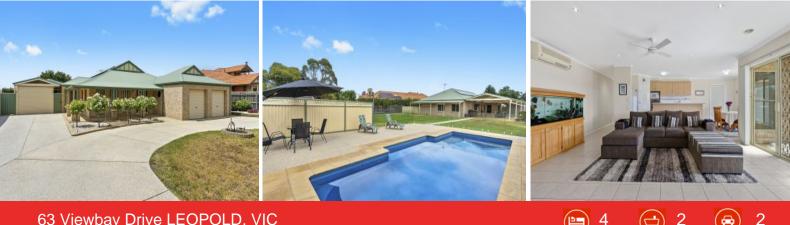

## 63 Viewbay Drive LEOPOLD, VIC

## Lifestyle Upon Approx. Magnificent Family 1678m2!

Occupying approx. 1678m2, this property has something to impress every family member! Showcasing superb entertaining options, an enticing solar-heated swimming pool, and vehicle access to the expansive backyard, you'll need to act swiftly to secure this magnificent family lifestyle!