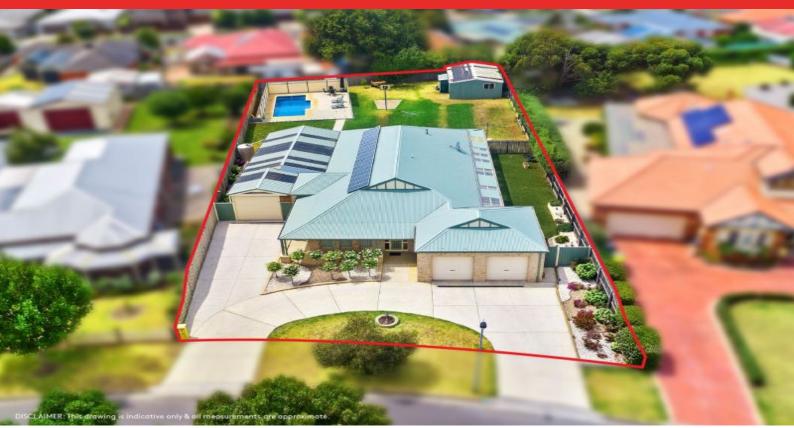

## Lifestyle Upon Approx. Magnificent Family 1678m2!

Occupying approx. 1678m2, this property has something to impress every family member! Showcasing superb entertaining options, an enticing solar-heated swimming pool, and vehicle access to the expansive backyard, you'll need to act swiftly to secure this magnificent family lifestyle!