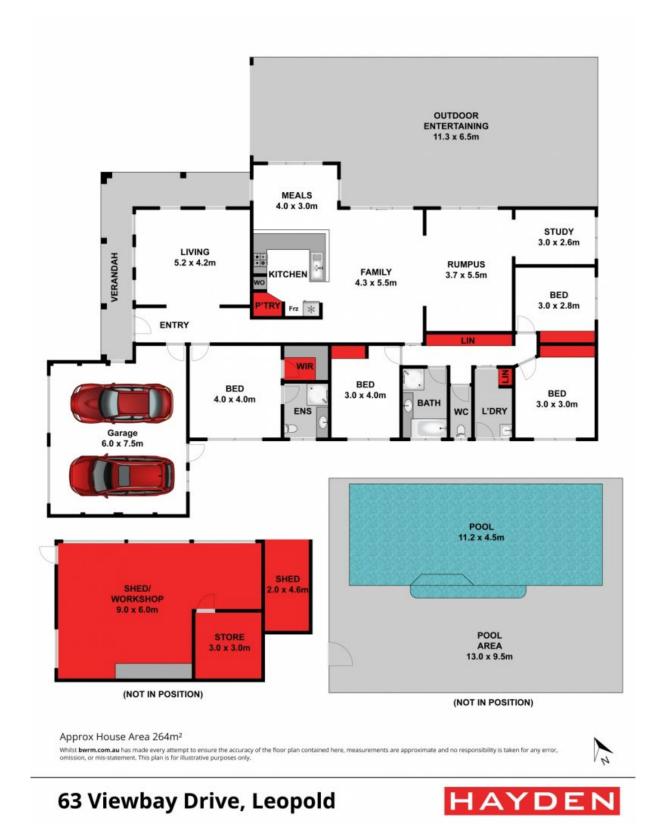

## Lifestyle Upon Approx. Magnificent Family 1678m2!

Occupying approx. 1678m2, this property has something to impress every family member! Showcasing superb entertaining options, an enticing solar-heated swimming pool, and vehicle access to the expansive backyard, you'll need to act swiftly to secure this magnificent family lifestyle!

Ducted heating, split-system air conditioner, and ceiling fans keep you comfortable in all seasons.

Other features inc. 19 solar panels, rainwater tank, Rinnai continuous hot water, and security shutters to the bedrooms and study.