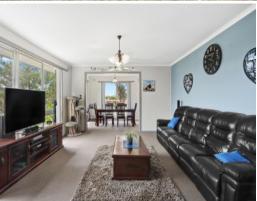

The interiors invite you to move straight in, while also inviting you to add your own creative touch. Awash in northern light, the generous lounge and dining area create a casual zone for the whole family to enjoy. Creating ample space for busy families, the kitchen features cooking appliances (oven, gas hob, rangehood) and a large walk-in pantry with powerpoints. Ducted heating keeps you cosy in the cooler months, while the lounge is