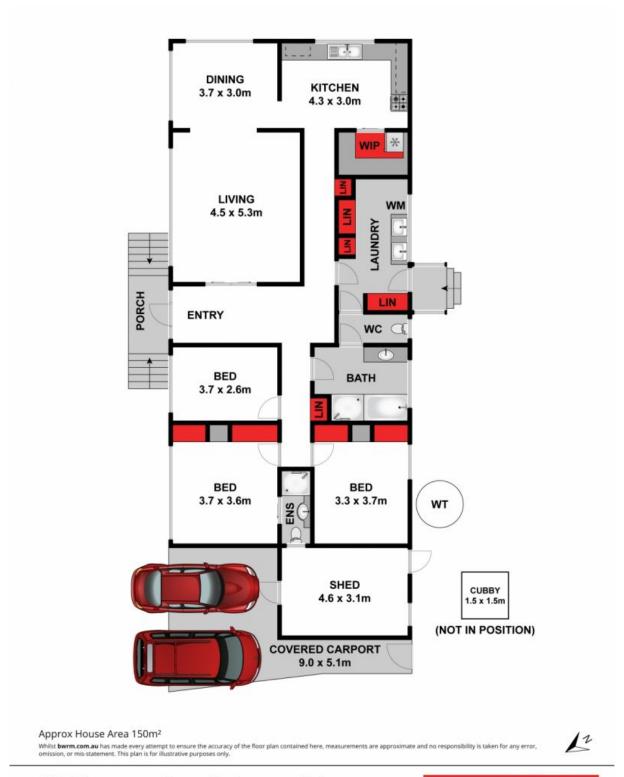

The interiors invite you to move straight in, while also inviting you to add your own creative touch. Awash in northern light, the generous lounge and dining area create a casual zone for the whole family to enjoy. Creating ample space for busy families, the kitchen features cooking appliances (oven, gas hob, rangehood) and a large walk-in pantry with powerpoints. Ducted heating keeps you cosy in the cooler months, while the lounge is