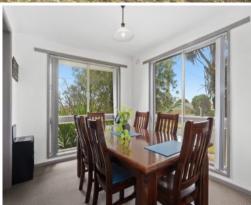

The interiors invite you to move straight in, while also inviting you to add your own creative touch. Awash in northern light, the generous lounge and dining area create a casual zone for the whole family to enjoy. Creating ample space for busy families, the kitchen features cooking appliances (oven, gas hob, rangehood) and a large walk-in pantry with powerpoints. Ducted heating keeps you cosy in the cooler months, while the lounge is