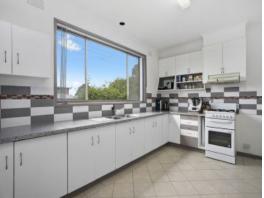

The interiors invite you to move straight in, while also inviting you to add your own creative touch. Awash in northern light, the generous lounge and dining area create a casual zone for the whole family to enjoy. Creating ample space for busy families, the kitchen features cooking appliances (oven, gas hob, rangehood) and a large walk-in pantry with powerpoints. Ducted heating keeps you cosy in the cooler months, while the lounge is