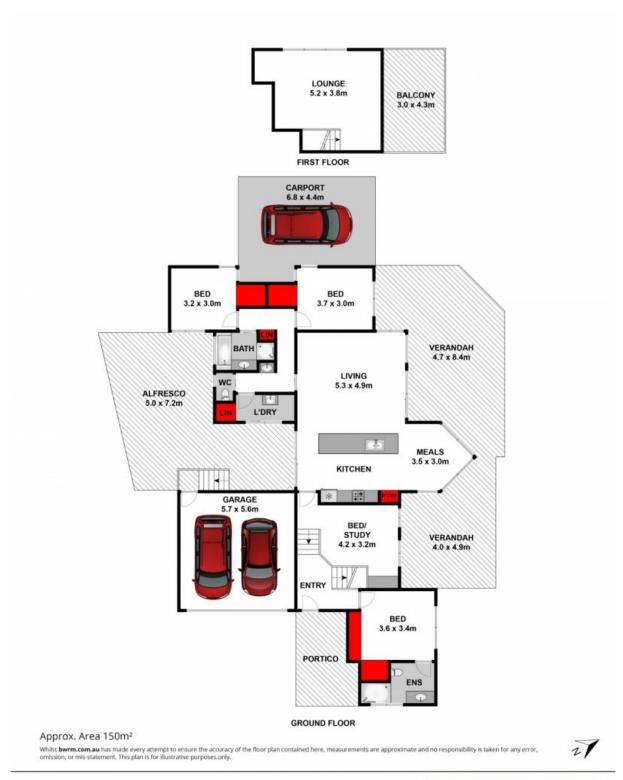

## Outstanding Family Living With Breathtaking Views!

Nestled in a peaceful court, this spacious residence takes family living to a whole new level! Showcasing north-facing living zones, gorgeous gardens, and a balcony with bay views, you'll be charmed from the very first glance!

The upstairs lounge unites with the generous balcony, which will become your favourite spot to soak up the far-reaching views over the sparkling bay waters, You Yangs, and Geelong city lights. Not to mention it's your very own front row seat for the New Years Eve fireworks!

The secure backyard and front gardens are home to two rainwater tanks and a selection of dwarf fruit trees ? enticing you to enjoy peaches, nectarines, citrus, figs, and more straight from the branch!

**Price:** \$590,000-\$630,000

**Property Type:** House **Land:** 791 m2