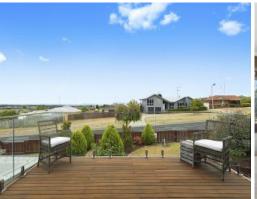

The upstairs lounge unites with the generous balcony, which will become your favourite spot to soak up the far-reaching views over the sparkling bay waters, You Yangs, and Geelong city lights. Not to mention it's your very own front row seat for the New Years Eve fireworks!