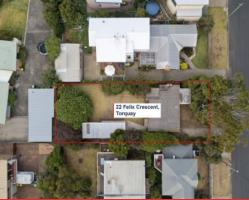

## Torquay's best opportunity. EOI closing November 29, 5.00 p.m

There is unlimited potential to create a contemporary haven that promises sea, sun and panoramic views (STCA).

22 Felix is located in one of Old Torquay's most loved streets; situated metres to the ocean it feels like it's miles away from the summer crowds. No imagination is needed here to envision the possibilities of the substantial 607sqm (approx) site with genuine beach shack.

Price: Expression of Interest

**Property Type:** House **Land:** 607 m2