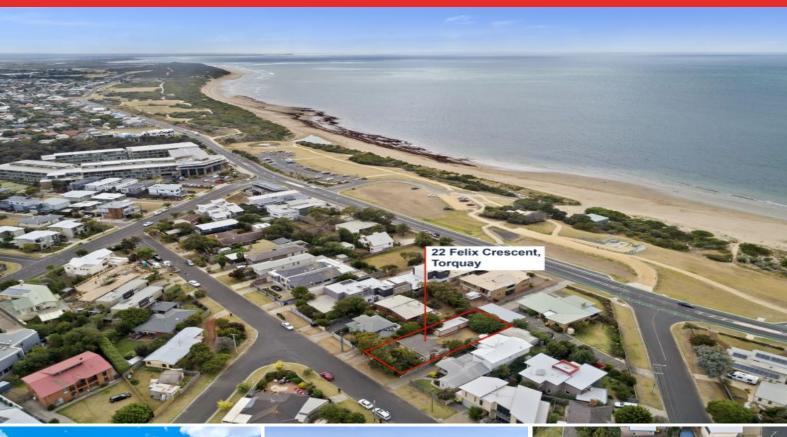

## Torquay's best opportunity. EOI closing November 29, 5.00 p.m

There is unlimited potential to create a contemporary haven that promises sea, sun and panoramic views (STCA).

22 Felix is located in one of Old Torquay's most loved streets; situated metres to the ocean it feels like it's miles away from the summer crowds. No imagination is needed here to envision the possibilities of the substantial 607sqm (approx) site with genuine beach shack.

## 22 FELIX CRESCENT, TORQUAY

THE ABOVE PLAN IS AN ARTIST'S IMPRESSION ONLY, IT INCLUDES ELEMENTS THAT ARE FOR DISPLAY PURPOSES ONLY AND MAY NOT BE TO SCALE. LANDSCAPING SHOWN IS INDICATIVE ONLY. DIMENSIONS ARE APPROXIMATE.