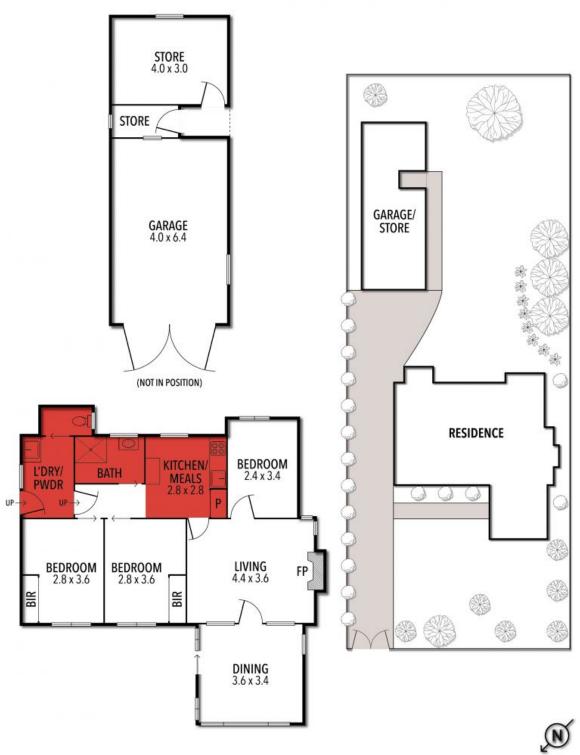

## 22 FELIX CRESCENT, TORQUAY

THE ABOVE PLAN IS AN ARTIST'S IMPRESSION ONLY, IT INCLUDES ELEMENTS THAT ARE FOR DISPLAY PURPOSES ONLY AND MAY NOT BE TO SCALE. LANDSCAPING SHOWN IS INDICATIVE ONLY. DIMENSIONS ARE APPROXIMATE.