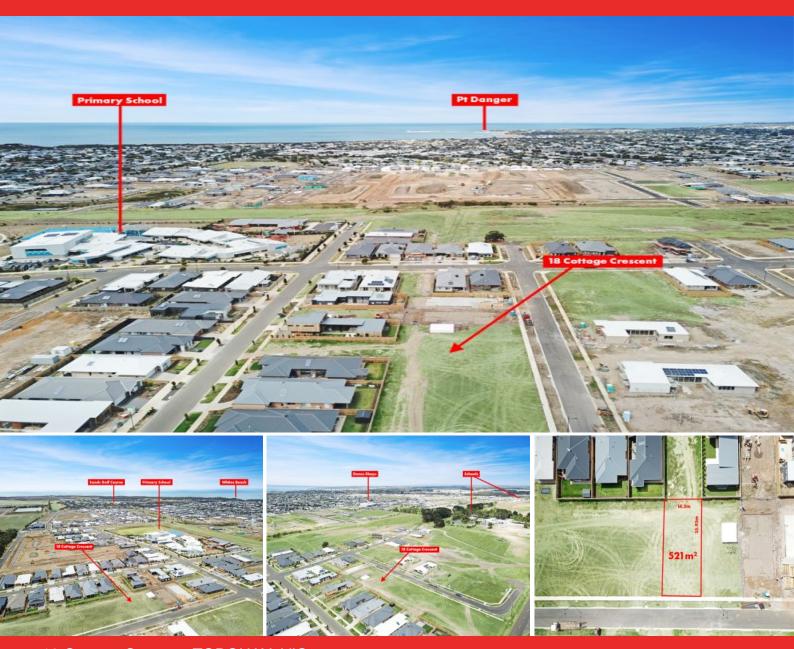

## Ready To Build Now!

Land buyers Look No Further! Offering an easy option to build your next home on 521sqm (35.93x14.5m), 18 Cottage Crescent has everything you have been looking for positioned in the popular Stretton Estate. Close to new schools, the beach, shops, sporting facilities and easy access to all the Surf Coast has to offer, this flat block offers and ultra easy building option.

Take advantage of the elevated position and capture panoramic views along the coast.

To make you build even easier, we also have available developer approved building plans, together with full engineering and colour specifications.

Don't miss this exciting opportunity to start building you new home on this titled allotment now!

Price: \$429,000 Property Type: Land Land: 521 m2