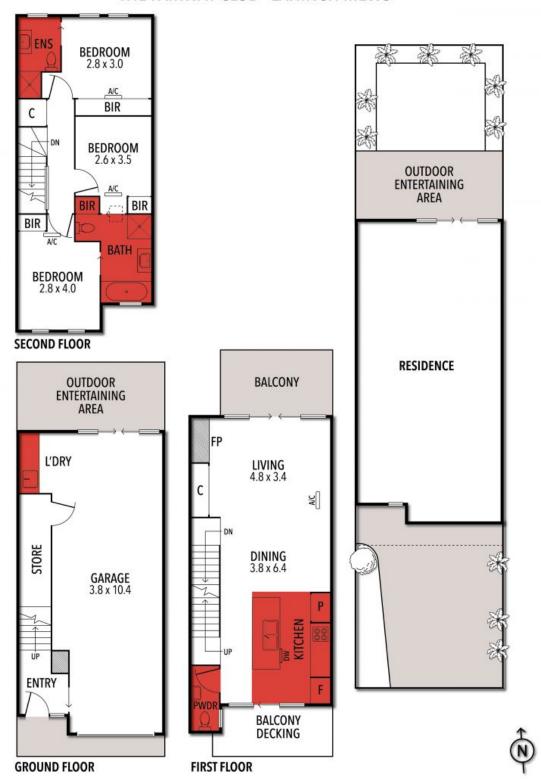

## THE FAIRWAY CLUB - LAHINCH MEWS

THE ABOVE PLAN IS AN ARTIST'S IMPRESSION ONLY, IT INCLUDES ELEMENTS THAT ARE FOR DISPLAY PURPOSES ONLY AND MAY NOT BE TO SCALE. LANDSCAPING SHOWN IS INDICATIVE ONLY. DIMENSIONS ARE APPROXIMATE.