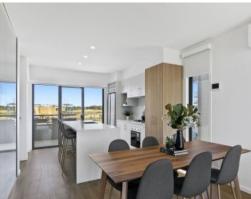

Individual units have been designed for a relaxed lifestyle with generous accommodation in a high-quality building. Level 1 living areas take advantage of significant views towards the golf course surrounds opening onto sheltered balconies for outdoor living. Kitchens incorporate a breakfast bar & island bench, conveniently located near balcony spaces. All units are designed for 6-star energy efficiency including hot water solar panels on the roof. Exterior materials are highly durable and easily maintained for long life. Interior fitments & stainless steel appliances are high quality, and all units come equipped with inte