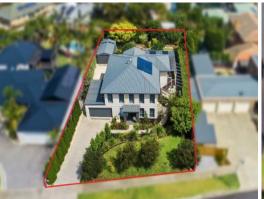

### 19 The Crescent LEOPOLD, VIC



4





### Life Will Be A Dream!

Life will be a dream with this sensational family residence! Featuring beautifully presented interiors, breathtaking views over the bay and enchanting gardens, this bespoke one-owner home is simply divine!

Completely refurbished approx. six years ago, this home leaves you nothing to do except move in and enjoy. The immaculate interiors exude a breezy ambience throughout, while the surrounding gardens provide a picturesque backdrop to every window.

The kitchen oozes warmth with Tasmanian Blackwood timber cabinetry and black benchtops. The large walk-in pantry with powerpoints will impress, while appliances include a Miele dishwasher and Kleenmaid oven, gas hob, rangehood.

The dreamy Master Bedroom is graced with