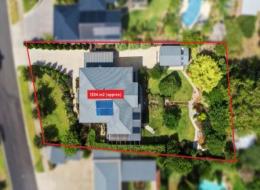

### 19 The Crescent LEOPOLD, VIC



4





### Life Will Be A Dream!

Life will be a dream with this sensational family residence! Featuring beautifully presented interiors, breathtaking views over the bay and enchanting gardens, this bespoke one-owner home is simply divine!

Completely refurbished approx. six years ago, this home leaves you nothing to do except move in and enjoy. The immaculate interiors exude a breezy ambience throughout, while the surrounding gardens provide a picturesque backdrop to every window.

The kitchen oozes warmth with Tasmanian Blackwood timber cabinetry and black benchtops. The large walk-in pantry with powerpoints will impress, while appliances include a Miele dishwasher and Kleenmaid oven, gas hob, rangehood.

The dreamy Master Bedroom is graced with a