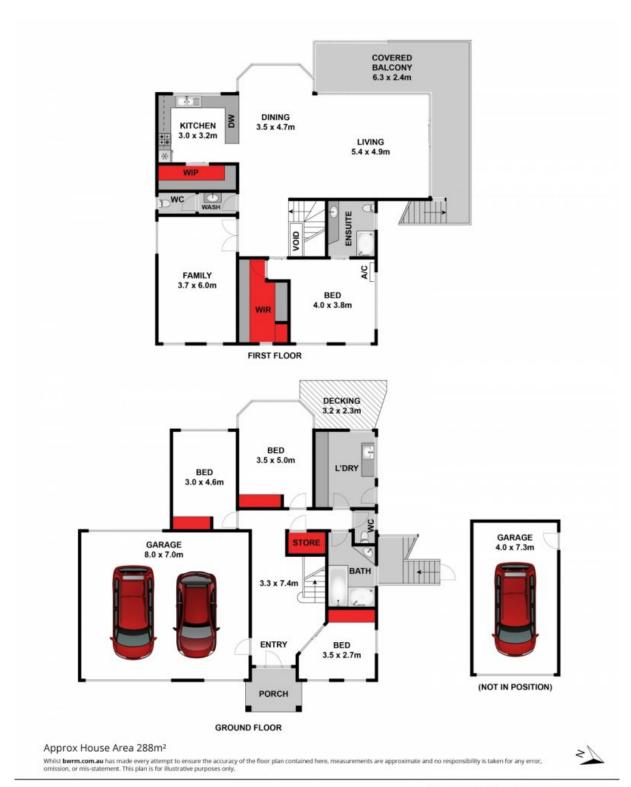

Completely refurbished approx. six years ago, this home leaves you nothing to do except move in and enjoy. The immaculate interiors exude a breezy ambience throughout, while the surrounding gardens provide a picturesque backdrop to every window.

The kitchen oozes warmth with Tasmanian Blackwood timber cabinetry and black benchtops. The large walk-in pantry with powerpoints will impress, while appliances include a Miele dishwasher and Kleenmaid oven, gas hob, rangehood.

The dreamy Master Bedroom is graced with a large walk-in robe and en suite with shower, single vanity and toilet. A powder room completes the upper level. Three additional bedrooms all with double built-in robes, main bathroom, separate toilet and large laundry with sto

**Price:** \$845,000 - \$895,000

**Property Type**: House **Land**: 1304 m2