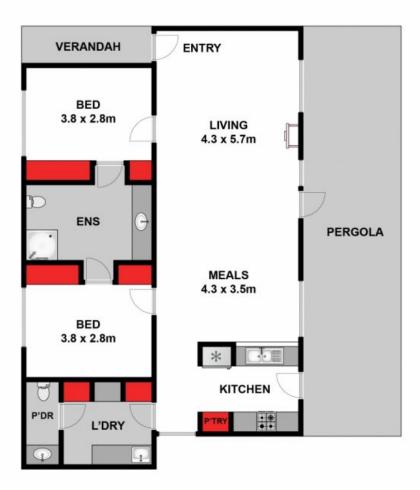

## Park Your Car and Walk to the Beach!

Homes with large blocks over 800m2 are scarce, and certainly hard to come by in this area of Ocean Grove, fondly known as ?Collendina?. Set in the lifestyle pocket of Loch Ard, where superb positioning and a peaceful setting are a promise. In no time you will be living like a local with your daily stroll to the beach (only metres away), cafe and the Ocean Grove hotel. This O'Dowd house will impress, with its solid build and aesthetic appeal of double-brick and timber ceiling. Perfectly orientated with its solar passive design, the main living spaces are showcased with clerestory windows, a raked ceiling and expansive glazing that takes your gaze out to the verdant native garden. Further afield, the garden overlooks the neighbourhood oval, giving the property a boundless feel. The bedrooms (BIRs) are placed on the southern elevation, where evening sea breezes can float in. The skylight bathroom is intuitively positioned to offer ensuite use to the bedrooms, plus access from the open plan. The neat & tidy galley kitchen has a ceramic hob with a Westinghouse s/s oven, plus a DWS. The adjacent laundry is very convenient and clever with a second (sep) WC, workspace niche and larder shelving. It's more a butler's pantry than a laundry and can even be the perfect drop zone for echaal haael Auteida etarage and enace is plantiful with a