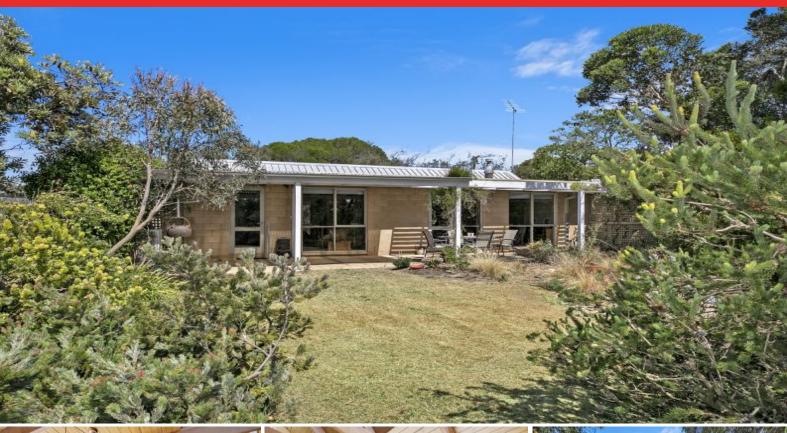

## Park Your Car and Walk to the Beach!

Homes with large blocks over 800m2 are scarce, and certainly hard to come by in this area of Ocean Grove, fondly known as ?Collendina?. Set in the lifestyle pocket of Loch Ard, where superb positioning and a peaceful setting are a promise. In no time you will be living like a local with your daily stroll to the beach (only metres away), cafe and the Ocean Grove hotel. This O'Dowd house will impress, with its solid build and aesthetic appeal of double-brick and timber ceiling. Perfectly orientated with its solar passive design, the main living spaces are showcased with clerestory windows, a raked ceiling and expansive glazing that takes your gaze out to the verdant native garden. Further afield, the garden overlooks the neighbourhood oval, giving the property a boundless feel. The bedrooms (BIRs) are placed on the southern elevation, where evening sea breezes can float in. The skylight bathroom is intuitively positioned to offer ensuite use to the bedrooms, plus access from the open plan. The neat & tidy galley kitchen has a ceramic hob with a Westinghouse s/s oven, plus a DWS. The adjacent laundry is very convenient and clever with a second (sep) WC, workspace niche and larder shelving. It's more a butler's pantry than a laundry and can even be the perfect drop zone for echaal haael Auteida etarage and enace is plantiful with a