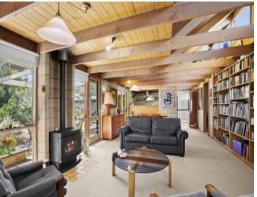

## Park Your Car and Walk to the Beach!

Homes with large blocks over 800m2 are scarce, and certainly hard to come by in this area of Ocean Grove, fondly known as ?Collendina?. Set in the lifestyle pocket of Loch Ard, where superb positioning and a peaceful setting are a promise. In no time you will be living like a local with your daily stroll to the beach (only metres away), cafe and the Ocean Grove hotel. This O'Dowd house will impress, with its solid build and aesthetic appeal of double-brick and timber ceiling. Perfectly orientated with its solar passive design, the main living spaces are showcased with clerestory windows, a raked ceiling and expansive glazing that takes your gaze out to the verdant native garden. Further afield, the garden overlooks the neighbourhood oval, giving the property a boundless feel. The bedrooms (BIRs) are placed on the southern elevation, where evening sea breezes can float in. The skylight bathroom is intuitively positioned to offer ensuite use to the bedrooms, plus access from the open plan. The neat & tidy galley kitchen has a ceramic hob with a Westinghouse s/s oven, plus a DWS. The adjacent laundry is very convenient and clever with a second (sep) WC, workspace niche and larder shelving. It's more a butler's pantry than a laundry and can even be the perfect drop zone for echaal haael Auteida etarage and enace is plantiful with a