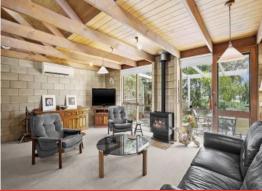

## Park Your Car and Walk to the Beach!

Homes with large blocks over 800m2 are scarce, and certainly hard to come by in this area of Ocean Grove, fondly known as ?Collendina?. Set in the lifestyle pocket of Loch Ard, where superb positioning and a peaceful setting are a promise. In no time you will be living like a local with your daily stroll to the beach (only metres away), cafe and the Ocean Grove hotel. This O'Dowd house will impress, with its solid build and aesthetic appeal of double-brick and timber ceiling. Perfectly orientated with its solar passive design, the main living spaces are showcased with clerestory windows, a raked ceiling and expansive glazing that takes your gaze out to the verdant native garden. Further afield, the garden overlooks the neighbourhood oval, giving the property a boundless feel. The bedrooms (BIRs) are placed on the southern elevation, where evening sea breezes can float in. The skylight bathroom is intuitively positioned to offer ensuite use to the bedrooms, plus access from the open plan. The neat & tidy galley kitchen has a ceramic hob with a Westinghouse s/s oven, plus a DWS. The adjacent laundry is very convenient and clever with a second (sep) WC, workspace niche and larder shelving. It's more a butler's pantry than a laundry and can even be the perfect drop zone for echaal haael Auteida etarage and enace is plantiful with a