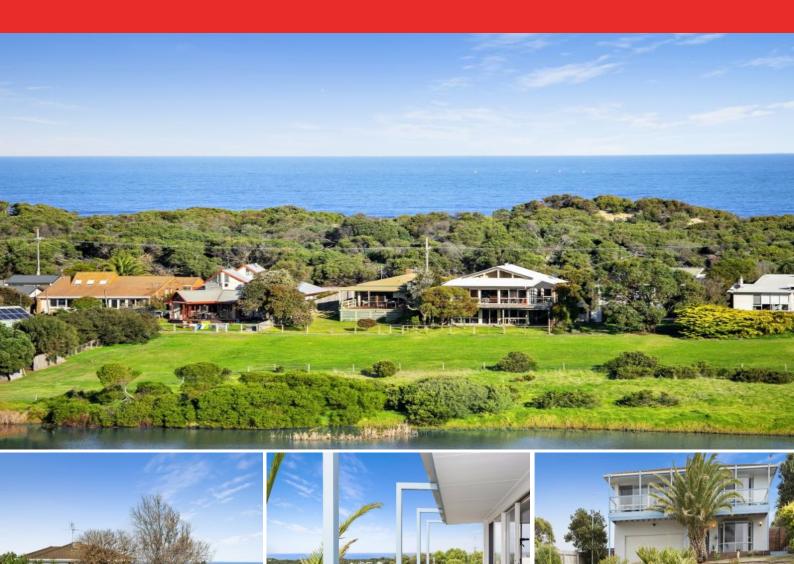

## Must See Breathtaking Coastal Views

Showcasing far-reaching views from Queenscliff to the Bluff, this property set on an elevated block will appeal to anyone wanting to live on the coast, anyone seeking a holiday home or an investor looking to enter the coastal market.

The solid, double-storey residence is on offer with comfortable living in mind. On the ground floor is a front sitting/living room that neighbours a dining room and kitchen for an open-plan feel. Neat and tidy central kitchen housing Westinghouse and Bosch appliances, large walk-in pantry and breakfast bar.

Sliding doors lead you to an undercover, outdoor barbeque space that equates to year-round entertaining. Follow the path to a raised back lawn with established trees and garden shed. Rear access to the property is a huge bonus! The back gate will lead you directly to parkland that provides both additional car parking and an easy 10 minute walk to the heart o