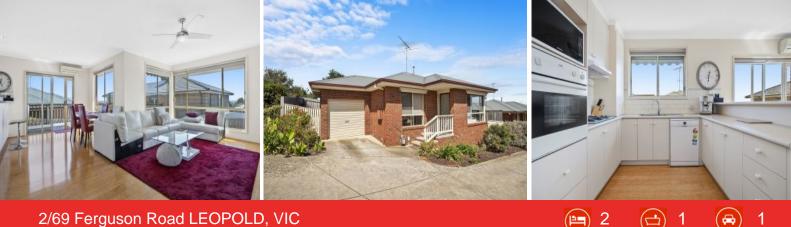

## Light, Bright & Soaring Views!

Don't miss this chance to embrace low-maintenance living with a few extra perks! Featuring a light-filled living zone and a balcony that captures sensational views, this home is an absolute treat!

The kitchen takes care of all of your cooking needs with a wall oven, gas hob, rangehood, and dishwasher. Two bedrooms with built-in robes share close access to the bathroom, which is complete with a shower, bathtub, and single vanity. The separate toilet and laundry with storage complete the compact layout.

A gas wall heater, air conditioner, and ceiling fan keep you comfortable in all seasons. The single lock-up garage provides secure parking, while the storage shed and outdoor awnings add the final touches to this terrific property.