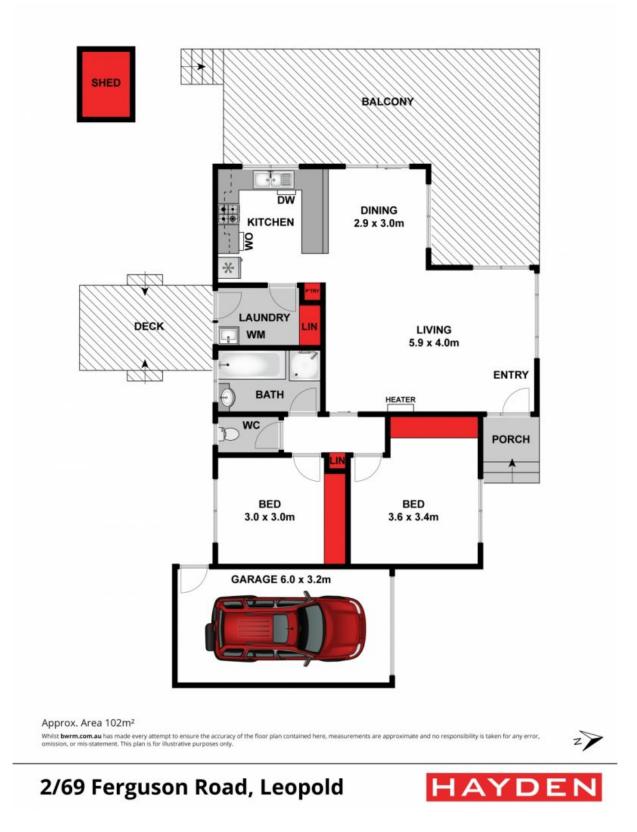

The kitchen takes care of all of your cooking needs with a wall oven, gas hob, rangehood, and dishwasher. Two bedrooms with built-in robes share close access to the bathroom, which is complete with a shower, bathtub, and single vanity. The separate toilet and laundry with storage complete the compact layout.

A gas wall heater, air conditioner, and ceiling fan keep you comfortable in all seasons. The single lock-up garage provides secure parking, while the storage shed and outdoor awnings add the final touches to this terrific property.