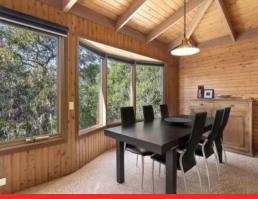

Upstairs there are tranquil leafy views from the open plan living, dining and kitchen area. Timber is the feature element here with raked ceilings, exposed beams and accents adding timeless appeal. High windows and full height glazing create a light filled space that has easy access to either the front or rear decks. The master suite also enjoys outdoor flow and peaceful views.