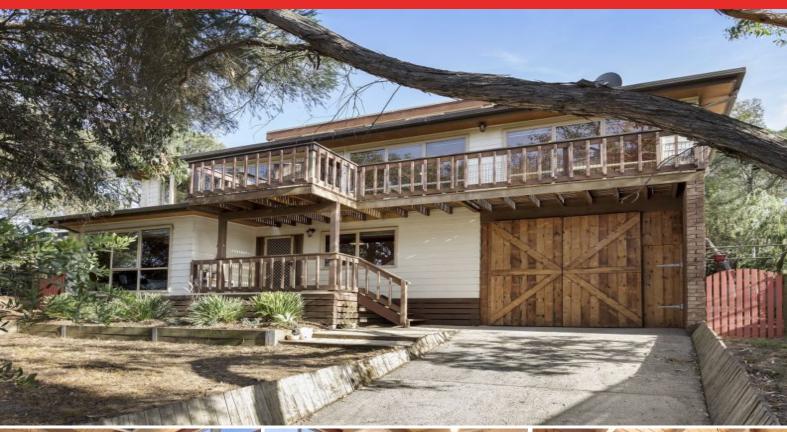

## Authentic Beach House Charm

This authentic 1980's beach house is nestled in the treetops and is a quietly tucked away haven to escape to. You will be charmed by its original features and flora filled outlook.

Upstairs there are tranquil leafy views from the open plan living, dining and kitchen area. Timber is the feature element here with raked ceilings, exposed beams and accents adding timeless appeal. High windows and full height glazing create a light filled space that has easy access to either the front or rear decks. The master suite also enjoys outdoor flow and peaceful views.