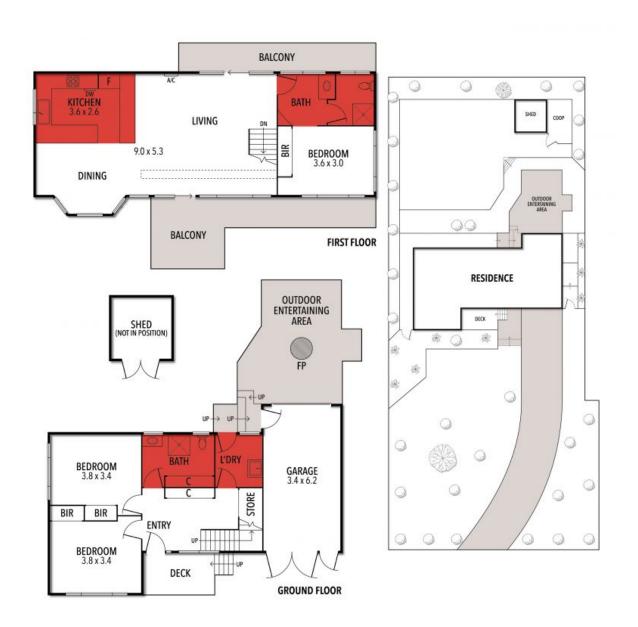

## 17 LEWIS COURT, ANGLESEA

THE ABOVE PLAN IS AN ARTIST'S IMPRESSION ONLY, IT INCLUDES ELEMENTS THAT ARE FOR DISPLAY PURPOSES ONLY AND MAY NOT BE TO SCALE. LANDSCAPING SHOWN IS INDICATIVE ONLY. DIMENSIONS ARE APPROXIMATE.