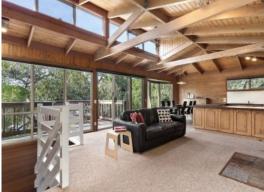

Upstairs there are tranquil leafy views from the open plan living, dining and kitchen area. Timber is the feature element here with raked ceilings, exposed beams and accents adding timeless appeal. High windows and full height glazing create a light filled space that has easy access to either the front or rear decks. The master suite also enjoys outdoor flow and peaceful views.