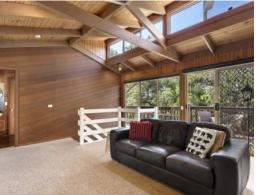

Upstairs there are tranquil leafy views from the open plan living, dining and kitchen area. Timber is the feature element here with raked ceilings, exposed beams and accents adding timeless appeal. High windows and full height glazing create a light filled space that has easy access to either the front or rear decks. The master suite also enjoys outdoor flow and peaceful views.