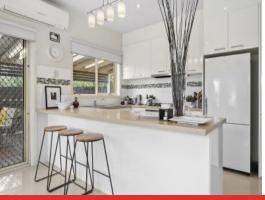

High ceilings and glossy floor tiles enhance the immaculate interiors, which exude a classic feel throughout. Showcasing square-set ceilings, the open plan living/dining/kitchen zone creates the heart of the home. You'll adore coming home to this light-filled living zone after a busy day at work! The kitchen exudes timeless elegance with stone benchtops, a built-in pantry, and 900mm stainless steel oven, gas hob, and rangehood. Upgrade your lifestyle in an instant with this quality home! Inspection will delight!