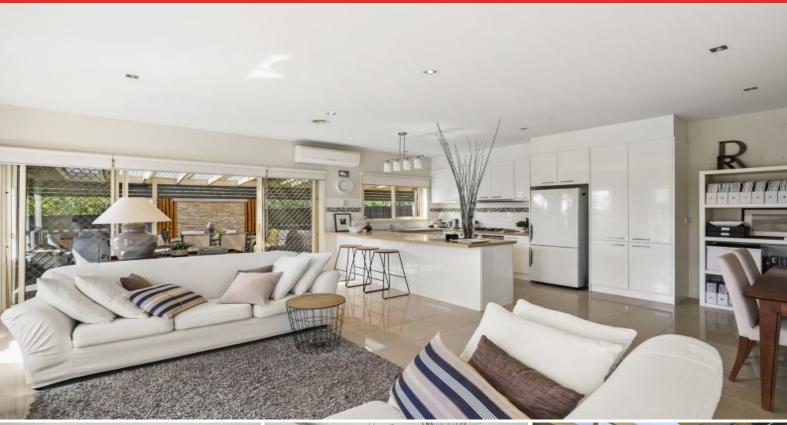

High ceilings and glossy floor tiles enhance the immaculate interiors, which exude a classic feel throughout. Showcasing square-set ceilings, the open plan living/dining/kitchen zone creates the heart of the home. You'll adore coming home to this light-filled living zone after a busy day at work! The kitchen exudes timeless elegance with stone benchtops, a built-in pantry, and 900mm stainless steel oven, gas hob, and rangehood. Upgrade your lifestyle in an instant with this quality home! Inspection will delight!