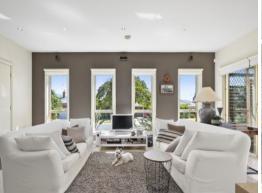

High ceilings and glossy floor tiles enhance the immaculate interiors, which exude a classic feel throughout. Showcasing square-set ceilings, the open plan living/dining/kitchen zone creates the heart of the home. You'll adore coming home to this light-filled living zone after a busy day at work! The kitchen exudes timeless elegance with stone benchtops, a built-in pantry, and 900mm stainless steel oven, gas hob, and rangehood. Upgrade your lifestyle in an instant with this quality home! Inspection will delight!