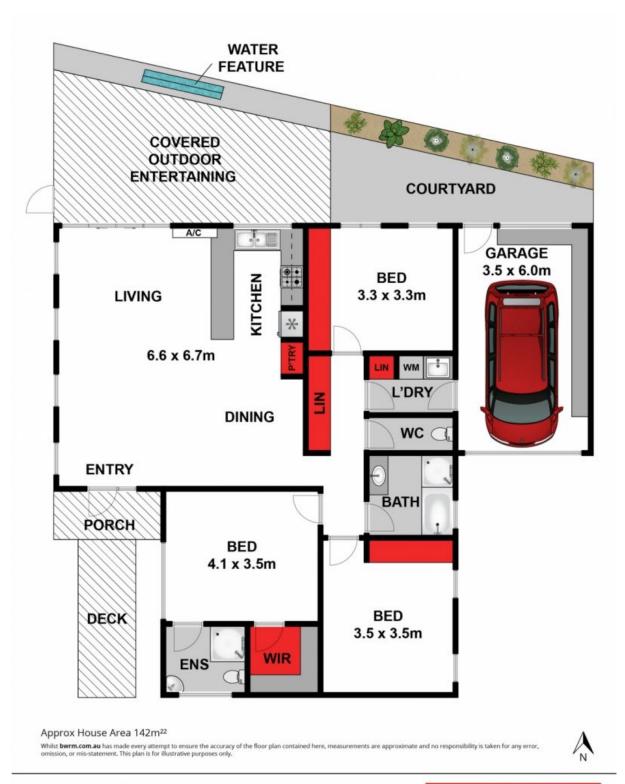

High ceilings and glossy floor tiles enhance the immaculate interiors, which exude a classic feel throughout. Showcasing square-set ceilings, the open plan living/dining/kitchen zone creates the heart of the home. You'll adore coming home to this light-filled living zone after a busy day at work! The kitchen exudes timeless elegance with stone benchtops, a built-in pantry, and 900mm stainless steel oven, gas hob, and rangehood. Upgrade your lifestyle in an instant with this quality home! Inspection will delight!