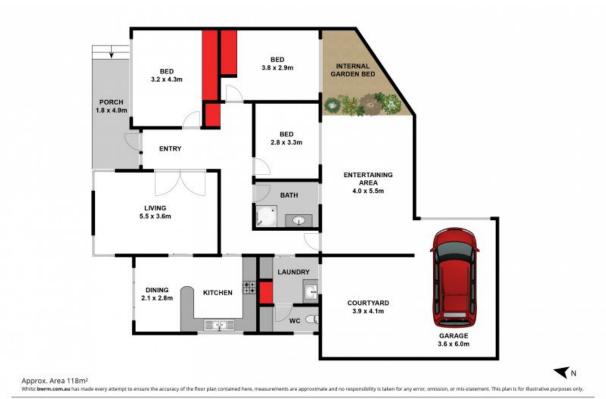

## Family Home In A Convenient Location

This neat and tidy three bedroom family home is located in a convenient location and within walking distance to Ash Road shopping strip. Featuring lounge, dining and kitchen equipped with electric cooking facilities. Master bedroom with built in robes plus two additional bedrooms (one with built in robes). Family bathroom with shower and vanity, separate toilet and laundry. Split system heating and cooling for year round comfort. Sheltered and private rear garden and single car garage. Strictly No Pets.