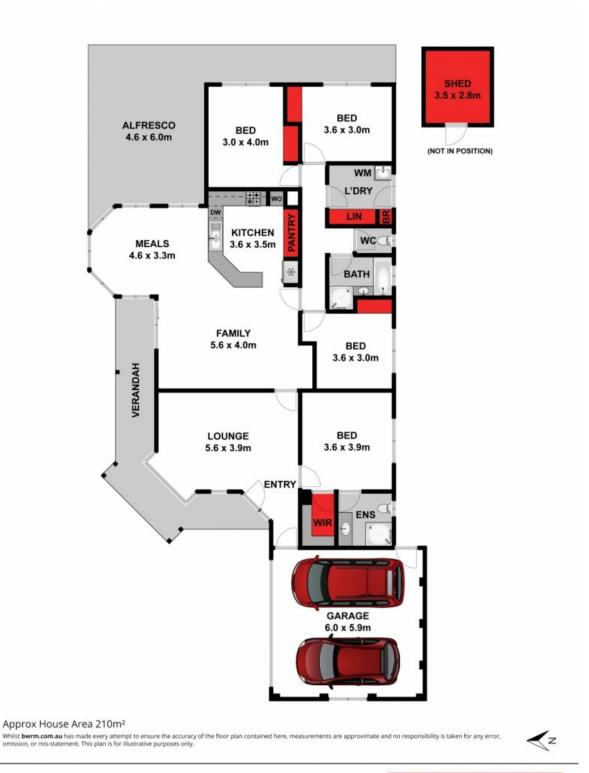

### Picture-Perfect Family Living!

With nothing left to do except move in and enjoy, here's your chance to embrace the blissful family lifestyle you've been craving!

The freshly painted interiors are in immaculate condition, exuding a breezy ambience throughout the home. The front lounge creates a peaceful spot to relax, while the spacious open plan living zone is bathed in an abundance of natural light. Overlooking the gorgeous gardens, the north-facing bay window makes a statement of the dining area. The kitchen features a large built-in pantry and appliances inc. a wall oven, gas hob, rangehood, and dishwasher.

If you're looking for a beautiful home to raise your family, then this property is the perfect choice! Inspection will delight!

Price: \$565,000 - \$595,000

Property Type: House Land: 649 m2