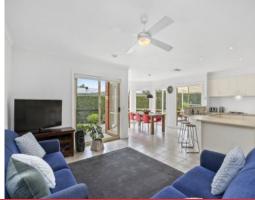

### Picture-Perfect Family Living!

With nothing left to do except move in and enjoy, here's your chance to embrace the blissful family lifestyle you've been craving!

The freshly painted interiors are in immaculate condition, exuding a breezy ambience throughout the home. The front lounge creates a peaceful spot to relax, while the spacious open plan living zone is bathed in an abundance of natural light. Overlooking the gorgeous gardens, the north-facing bay window makes a statement of the dining area. The kitchen features a large built-in pantry and appliances inc. a wall oven, gas hob, rangehood, and dishwasher.