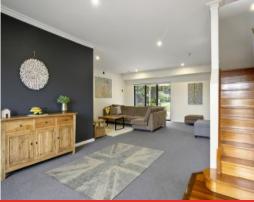

Open the front door to a welcoming entrance and onto a generous main living area that houses a surround sound system and projector points. Adjacent is a contemporary kitchen that features a D'Amani oven and five-burner stove top, Bosch dishwasher, breakfast bar, corner pantry and spacious dining room with bay windows.