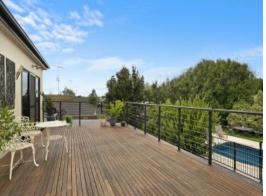

Open the front door to a welcoming entrance and onto a generous main living area that houses a surround sound system and projector points. Adjacent is a contemporary kitchen that features a D'Amani oven and five-burner stove top, Bosch dishwasher, breakfast bar, corner pantry and spacious dining room with bay windows.