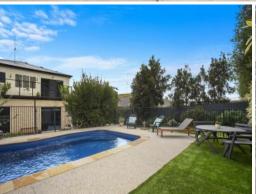

Open the front door to a welcoming entrance and onto a generous main living area that houses a surround sound system and projector points. Adjacent is a contemporary kitchen that features a D'Amani oven and five-burner stove top, Bosch dishwasher, breakfast bar, corner pantry and spacious dining room with bay windows.