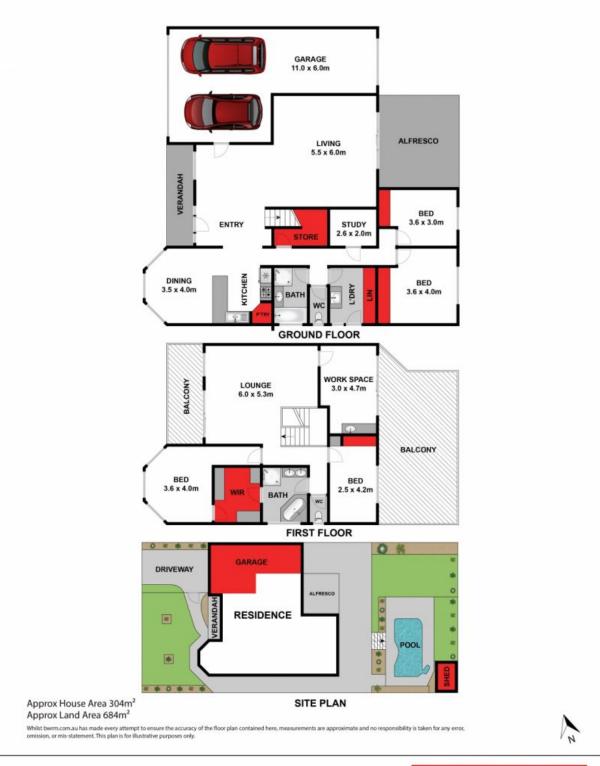

Open the front door to a welcoming entrance and onto a generous main living area that houses a surround sound system and projector points. Adjacent is a contemporary kitchen that features a D'Amani oven and five-burner stove top, Bosch dishwasher, breakfast bar, corner pantry and spacious dining room with bay windows.

Accommodation is more than comfortable with a measurable master bedroom upstairs beside a large WIR and dual access en suite. A fourth bedroom with a laundry chute to simplify life chores is situated on the other side of the shared bathroom, complete with a spa bath and

**Price:** \$680,000 - \$725,000

**Property Type:** House **Land:** 684 m2