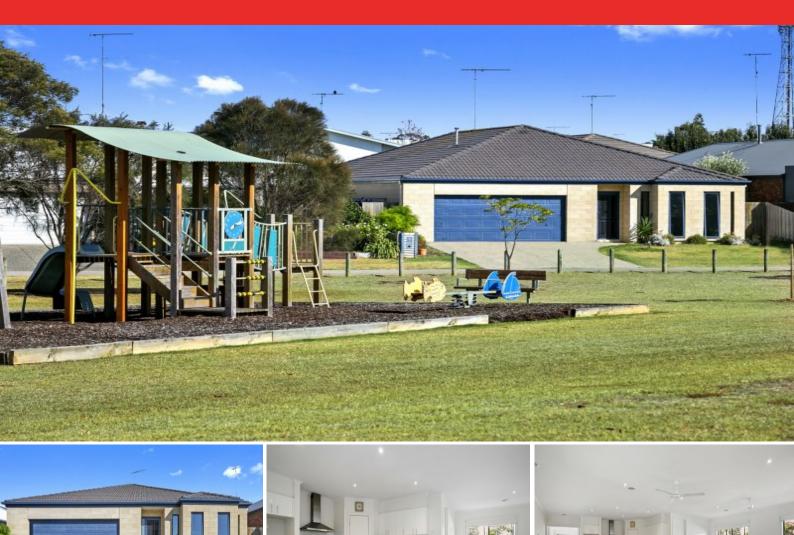

### Over The Road From The Park!

It's hard to imagine a more appealing position for a cruisey coastal lifestyle than this well-presented, contemporary home. Set on the western side of a quiet cul-de-sac, and with absolute frontage to a large, leafy park and playground, this is the stuff most families dream of. The double-fronted home presents a neat, low-maintenance garden and a driveway to a double lock-up garage. From the central passage with featured floor tiles, the master bedroom has a large walk-through dressing room to a smart ensuite with a spa-bath, shower, vanity and WC. An unusually large open-plan kitchen/lounge/dining space enjoys plenty of natural light as well as some extra entertainment options. There's an intimate TV annex with double doors - ideal for keeping the kids quietly occupied. Plus a second lounge/sitting room that opens onto a generous covered rear deck that's primed for outdoor dining and kindred chilled activities. The galley-style kitchen has a return serving bench, a large pantry, plenty of cupboard space, a Chef electric oven, a Kleenmaid 6-burner gas cooktop, and a stainless-steel dishwasher. So everything's here for an enthusiastic chef to show off some culinary skills. A good-sized laundry has access to a south-side clothesline. A suite of two more bedrooms share the second room which features shower bath and vanity