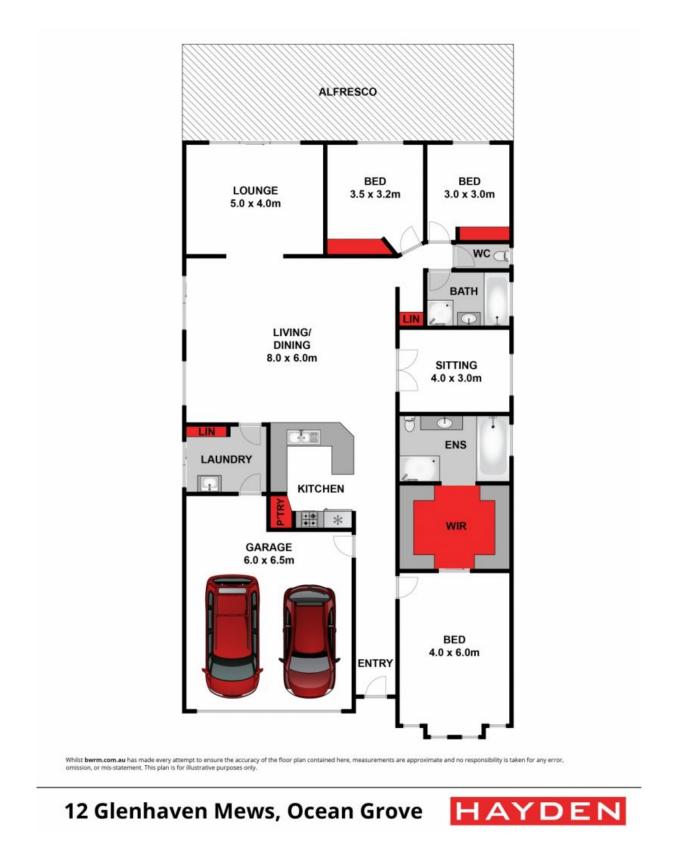

### Over The Road From The Park!

It's hard to imagine a more appealing position for a cruisey coastal lifestyle than this well-presented, contemporary home. Set on the western side of a quiet cul-de-sac, and with absolute frontage to a large, leafy park and playground, this is the stuff most families dream of. The double-fronted home presents a neat, low-maintenance garden and a driveway to a double lock-up garage. From the central passage with featured floor tiles, the master bedroom has a large walk-through dressing room to a smart ensuite with a spa-bath, shower, vanity and WC. An unusually large open-plan kitchen/lounge/dining space enjoys plenty of natural light as well as some extra entertainment options. There's an intimate TV annex with double doors - ideal for keeping the kids quietly occupied. Plus a second lounge/sitting room that opens onto a generous covered rear deck that's primed for outdoor dining and kindred chilled activities. The galley-style kitchen has a return serving bench, a large pantry, plenty of cupboard space, a Chef electric oven, a Kleenmaid 6-burner gas cooktop, and a stainless-steel dishwasher. So everything's here for an enthusiastic chef to show off some culinary skills. A good-sized laundry has access to a south-side clothesline. A suite of two more bedrooms share the second room which features shower bath and vanity