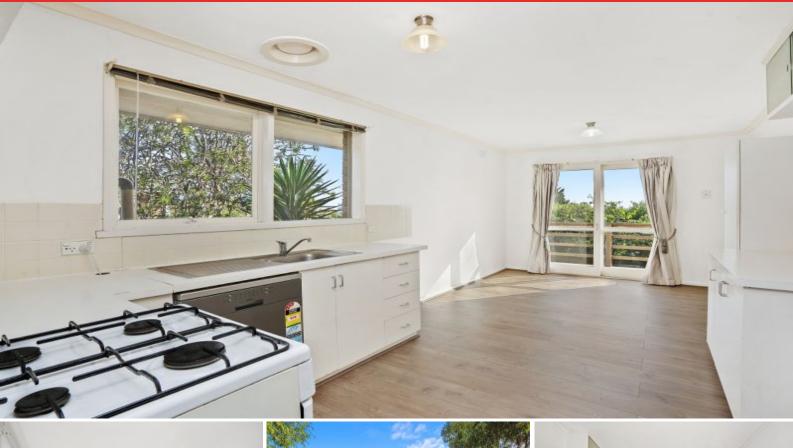

## Infinite Potential In Convenient Locale!

Occupying approx. 683m2, this property is overflowing with infinite potential! Whether you're a first homebuyer yearning to break into the property market, a savvy investor searching for the next addition to your portfolio, or a keen renovator on the hunt for a makeover project (STCA), this home will be at the top of your list!

An air conditioner and gas wall heater provide comfort, while 1.5KW of solar panels promote eco-friendly living.

The generous backyard is home to a paved alfresco, which puts the foundations in place for casual outdoor living. The fig and plum trees are a treat, while renovators will instantly see the appeal of extending the home or creating a dream outdoor entertaining area (STCA).