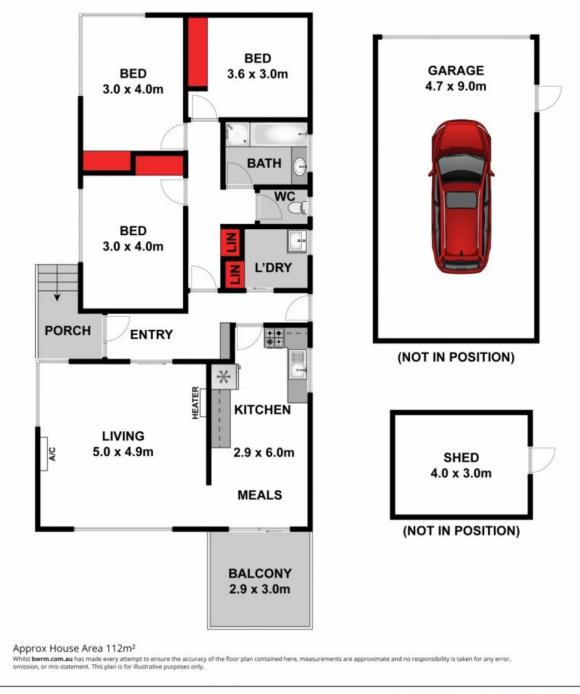

## Infinite Potential In Convenient Locale!

Occupying approx. 683m2, this property is overflowing with infinite potential! Whether you're a first homebuyer yearning to break into the property market, a savvy investor searching for the next addition to your portfolio, or a keen renovator on the hunt for a makeover project (STCA), this home will be at the top of your list!

So what are you waiting for? Don't miss this chance to make your mark in Leopold! Inspect ASAP!

| Price:         | \$410,000 - \$450,000 |
|----------------|-----------------------|
| Property Type: | House                 |
| Land:          | 683 m2                |