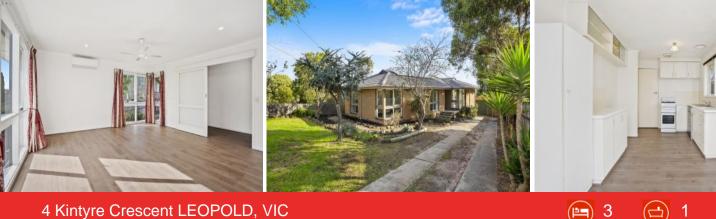

## HAYDEN





## Infinite Potential In Convenient Locale!

Occupying approx. 683m2, this property is overflowing with infinite potential! Whether you're a first homebuyer yearning to break into the property market, a savvy investor searching for the next addition to your portfolio, or a keen renovator on the hunt for a makeover project (STCA), this home will be at the top of your list!

An air conditioner and gas wall heater provide comfort, while 1.5KW of solar panels promote eco-friendly living.

The generous backyard is home to a paved alfresco, which puts the foundations in place for casual outdoor living. The fig and plum trees are a treat, while renovators will instantly see the appeal of extending the home or creating a dream outdoor entertaining area (STCA).

So what are you waiting for? Don't