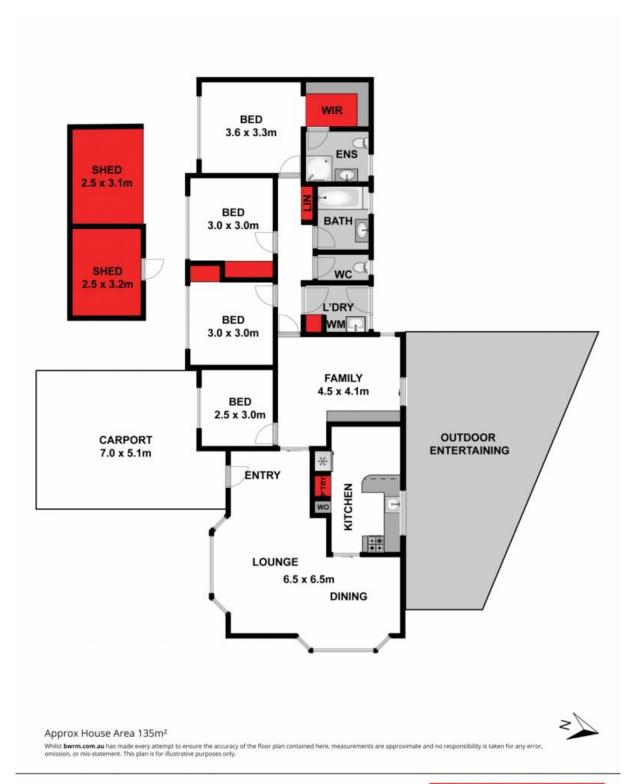

The Master Bedroom features a walk-in robe and en suite, which is complete with a shower, single vanity, and toilet. Two additional bedrooms boast built-in robes, while the study offers versatility as a 4th bedroom. The main bathroom, separate toilet, and laundry with storage complete the floorplan. A gas wall heater and air conditioner provide comfort.