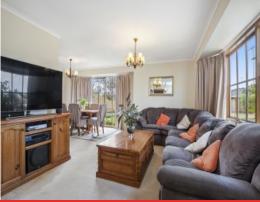

The Master Bedroom features a walk-in robe and en suite, which is complete with a shower, single vanity, and toilet. Two additional bedrooms boast built-in robes, while the study offers versatility as a 4th bedroom. The main bathroom, separate toilet, and laundry with storage complete the floorplan. A gas wall heater and air conditioner provide comfort.