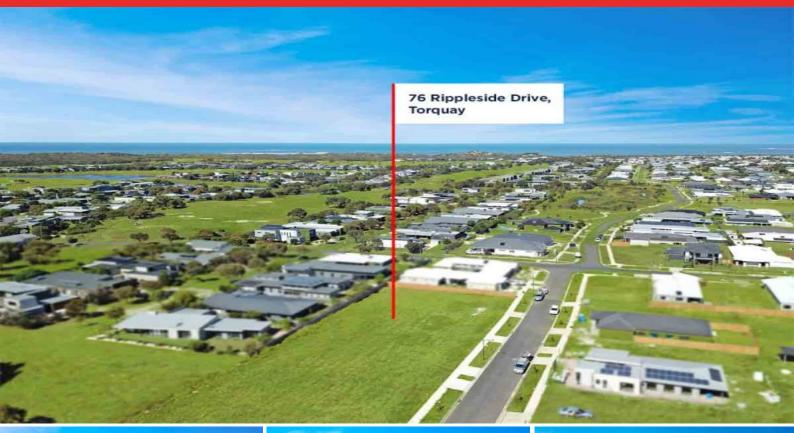

## 76 Rippleside Drive TORQUAY, VIC

## Large, Titled And Direct From Developer

Offered for sale directly from the developers, this titled lot is the perfect opportunity to build your dream home close to everything Torquay has to offer.

With an 18 meter (approx.) frontage and a depth of 36.37 meters, this lot offers a total of 647 square meters of level ground ready to build with potential second level golf course views.

The Zeally Sands Estate is located a short stroll to the beach and the Sands Golf Course. With numerous Schools located nearby, it really is the ideal location for families or a great investment.

| Price:         | \$550,000 |
|----------------|-----------|
| Property Type: | Land      |
| Land:          | 647 m2    |