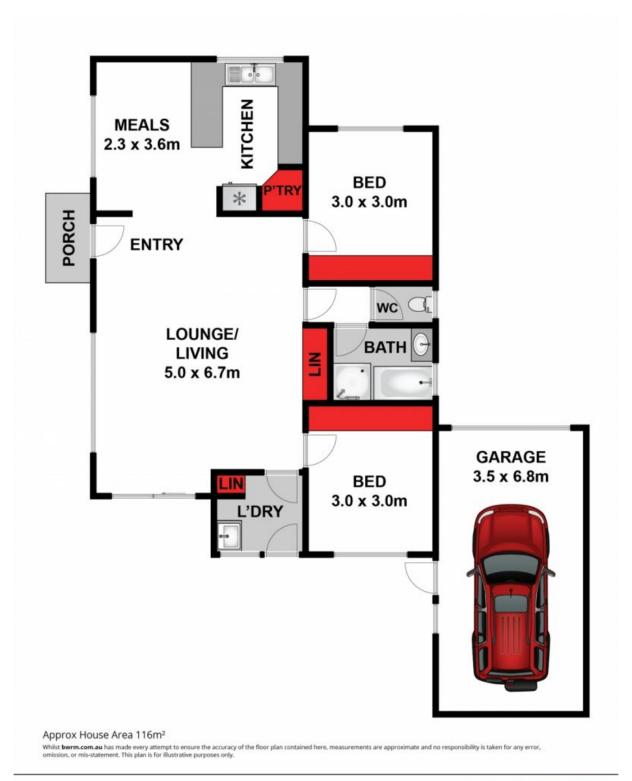

## The Perfect Investment Opportunity!

Sitting proudly upon its own title, this home offers the perfect blend of low-maintenance and convenient living! With an excellent tenant in place until the 20th of December and hoping to stay long-term, astute investors will need to act swiftly to secure this perfect package!

Two bedrooms with built-in robes share close access to the tidy bathroom and separate toilet. The laundry is complete with storage and external access. You'll be comfortable all year long thanks to a split-system air conditioner.

The remote single lock-up garage provides secure parking, while easy care gardens are a blessing.

When it comes to easy and convenient living, this home packs a punch! Inspect ASAP!

**Price:** \$385,000 - \$420,000

**Property Type:** Unit **Land:** 263 m2