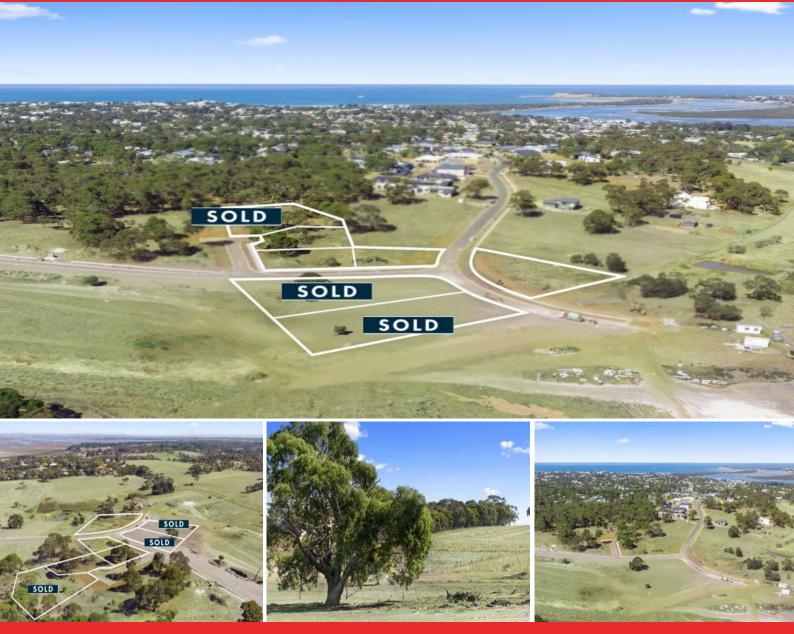

## Stage/ZA/Part 1 Yellow Gums Estate OCEAN

Exclusive Release at Yellow Gums Estate - Stage 7A, Part 1

All blocks offer the flexibility to plan and build an outstanding contemporary home (STCA) that not only takes advantage of the unique semi-rural character of the area, but combines it with the gift of one of Victoria's best surf beaches - literally minutes away. Close proximity to all the popular coastal amenities of Ocean Grove and Barwon Heads only adds to the appeal, while Geelong is just a 25 minute drive away, and 90 minutes to Melbourne.

PRICES BELOW: Lot 28 Conran Drive - 2137m2 - SOLD Lot 29 Conran Drive - 2093m2 -SOLD

| Price:         | Prices Listed Below |
|----------------|---------------------|
| Property Type: | Land                |
| Land:          | 2726 m2             |