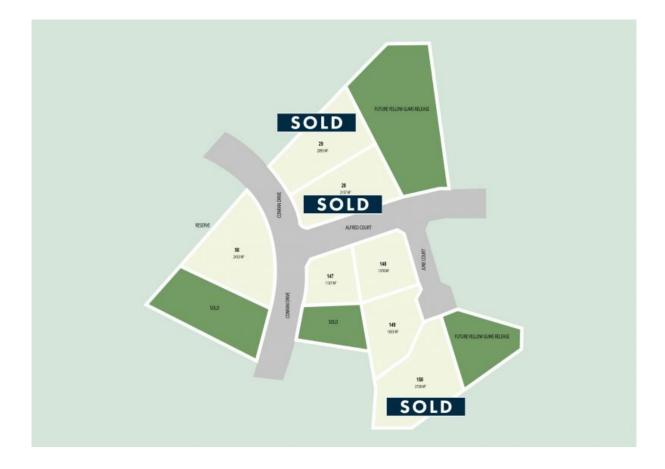

PRICES BELOW: Lot 28 Conran Drive - 2137m2 - SOLD Lot 29 Conran Drive - 2093m2 -SOLD

| Price:         | Prices Listed Below |
|----------------|---------------------|
| Property Type: | Land                |
| Land:          | 2726 m2             |