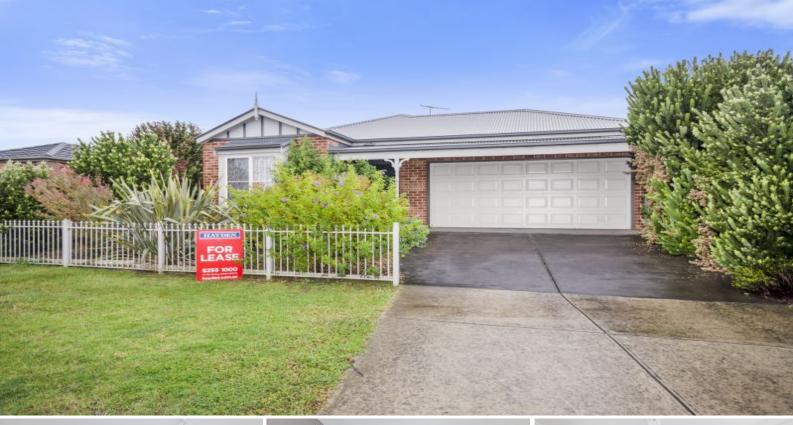

## Family Home In The Parks Estate

This family home in the Parks Estate features open plan living, dining and kitchen. Kitchen is equipped with gas cook top, electric oven, dishwasher and ample bench space and cupboards. Main bedroom with walk in robe, bedrooms 2 and 3 with built in robes. Two way bathroom with bath, separate toilet and laundry. Vulcan gas heating and split system heating and cooling for year round comfort. Double garage with internal access, pergola, water tank and secure back yard. Pet negotiable upon application.

| Price:          | UNDER APPLICATION        |
|-----------------|--------------------------|
| Property Type:  | House                    |
| Date Available: | Saturday, 22nd June 2019 |
| Land:           | 443 m2                   |