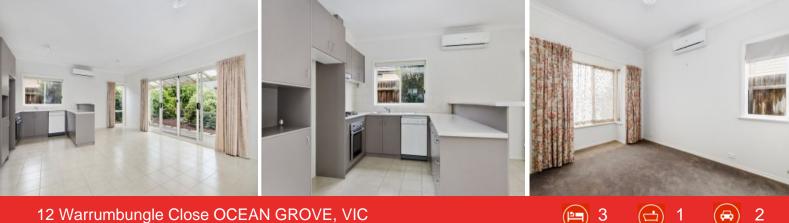

## Family Home In The Parks Estate

This family home in the Parks Estate features open plan living, dining and kitchen. Kitchen is equipped with gas cook top, electric oven, dishwasher and ample bench space and cupboards. Main bedroom with walk in robe, bedrooms 2 and 3 with built in robes. Two way bathroom with bath, separate toilet and laundry. Vulcan gas heating and split system heating and cooling for year round comfort. Double garage with internal access, pergola, water tank and secure back yard. Pet negotiable upon application.