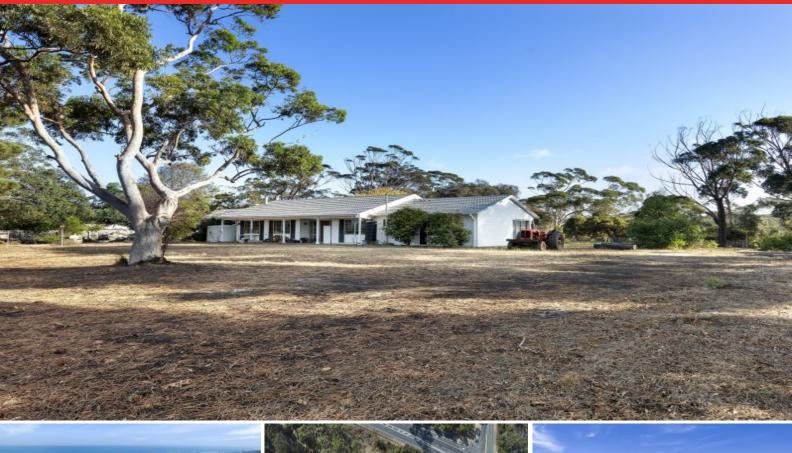

## Coastal Acreage ? Bursting With Promise

This solid and substantial dwelling set on 5,850sqm (approx) is bursting with promise to create a dream home in a nature filled haven.

The residence features a spacious living area with a freestanding log fire. This room is separate but adjacent to a relaxed family room, dining and large kitchen with solid timber cabinetry and pantry. The master suite includes a walk in robe and en-suite and the two additional generously sized bedrooms boast built in robes and share the nearby bathroom.

Outdoor access through sliding doors effortlessly connects the indoors to the expansive garden and nature filled views. North facing, level and ripe for developing, let your imagination run wild and envision a landscaped sanctuary and playground.