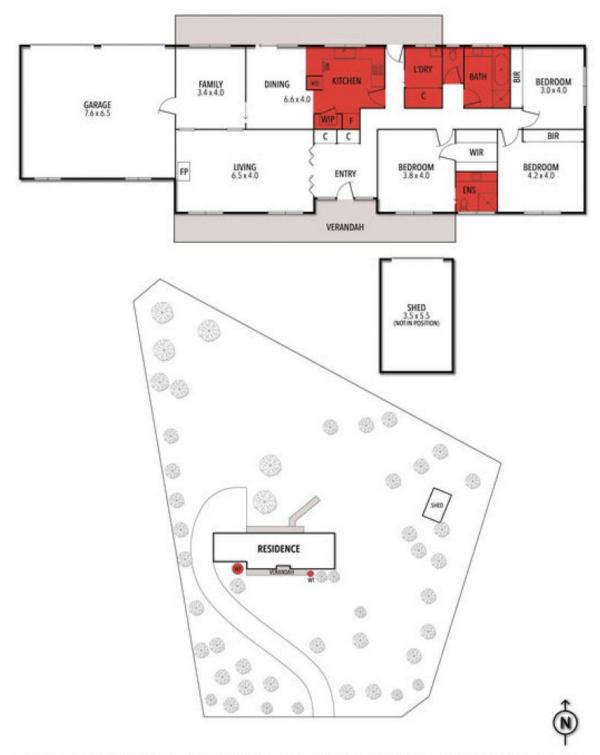

## **19 BETLEIGH STREET, ANGLESEA**

THE ABOVE PLAN IS AN ARTIST'S IMPRESSION ONLY, IT INCLUDES ELEMENTS THAT ARE FOR DISPLAY PURPOSES ONLY AND MAY NOT BE TO SCALE. LANDSCAPING SHOWN IS INDICATIVE ONLY. DIMENSIONS ARE APPROXIMATE.