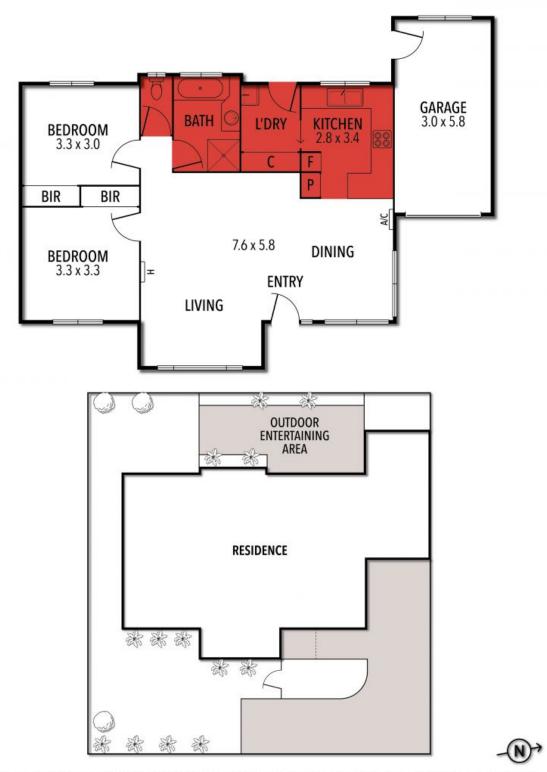

## 3/18-20 LOCH ARD DRIVE, TORQUAY

THE ABOVE PLAN IS AN ARTIST'S IMPRESSION ONLY, IT INCLUDES ELEMENTS THAT ARE FOR DISPLAY PURPOSES ONLY AND MAY NOT BE TO SCALE. LANDSCAPING SHOWN IS INDICATIVE ONLY. DIMENSIONS ARE APPROXIMATE.