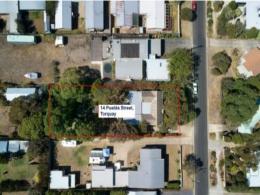

14 Puebla Street TORQUAY, VIC

4

2

Price: Contact Agent Property Type: House

**Land:** 1214 m2

## 14 PUEBLA STREET, TORQUAY

THE ABOVE PLAN IS AN ARTIST'S IMPRESSION ONLY, IT INCLUDES ELEMENTS THAT ARE FOR DISPLAY PURPOSES ONLY AND MAY NOT BE TO SCALE. LANDSCAPING SHOWN IS INDICATIVE ONLY. DIMENSIONS ARE APPROXIMATE.