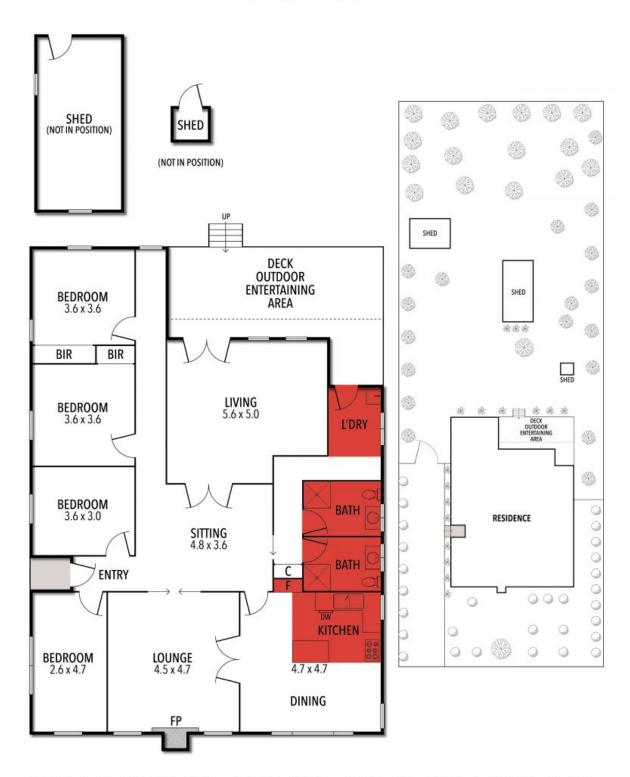

## 14 PUEBLA STREET, TORQUAY

THE ABOVE PLAN IS AN ARTIST'S IMPRESSION ONLY, IT INCLUDES ELEMENTS THAT ARE FOR DISPLAY PURPOSES ONLY AND MAY NOT BE TO SCALE. LANDSCAPING SHOWN IS INDICATIVE ONLY. DIMENSIONS ARE APPROXIMATE.