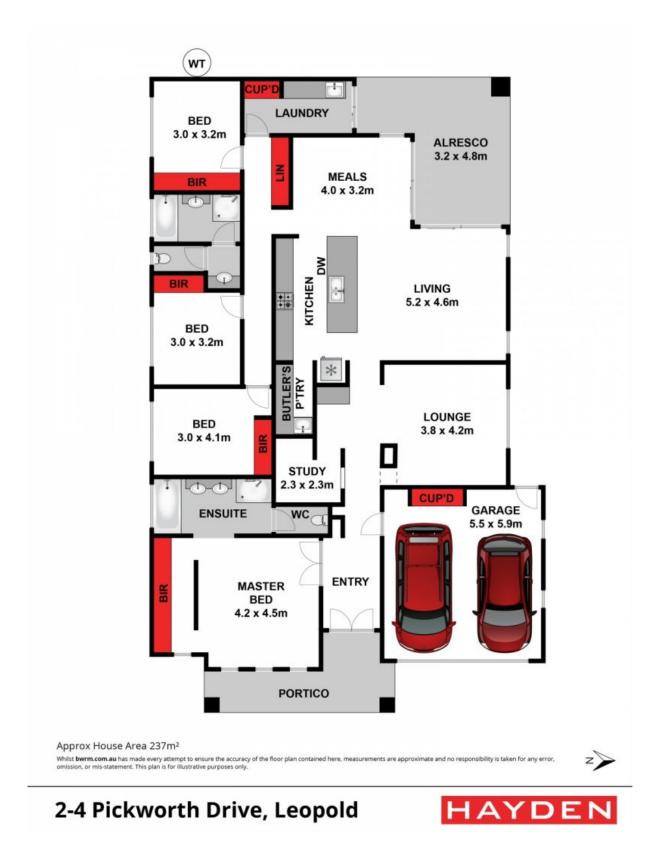

## The Lifestyle You've Been Dreaming Of!

Treat your family to the lifestyle you've been dreaming of in Leopold! Featuring a spacious layout, stunning kitchen, and low-maintenance gardens, this residence puts the elements in place for superb family living! A wide entrance with double doors invites you into the home, while high ceilings and glossy floor tiles enhance the immaculate interiors. The open plan living/dining/kitchen zone unites with sheltered alfresco via two glass sliding doors ? creating a lovely sense of flow and connectivity that inspires entertaining!

The generous lounge sets the scene for many fun-filled movie nights to come.

Three additional bedrooms feature built-in robes. The study nook, main bathroom, powder room, and laundry with storage complete the layout.