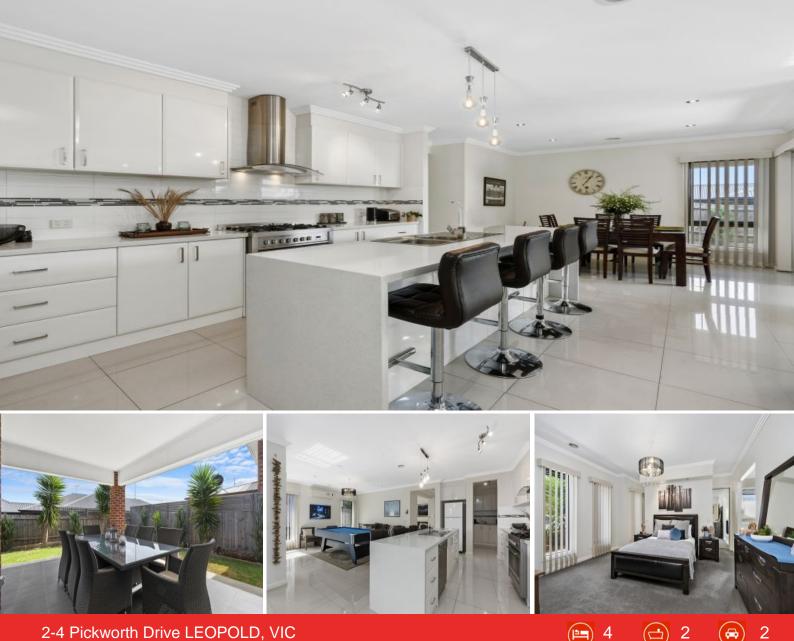

## The Lifestyle You've Been Dreaming Of!

Treat your family to the lifestyle you've been dreaming of in Leopold! Featuring a spacious layout, stunning kitchen, and low-maintenance gardens, this residence puts the elements in place for superb family living! A wide entrance with double doors invites you into the home, while high ceilings and glossy floor tiles enhance the immaculate interiors. The open plan living/dining/kitchen zone unites with sheltered alfresco via two glass sliding doors ? creating a lovely sense of flow and connectivity that inspires entertaining!

The generous lounge sets the scene for many fun-filled movie nights to come.

Three additional bedrooms feature built-in robes. The study nook, main bathroom, powder room, and laundry with storage complete the layout.