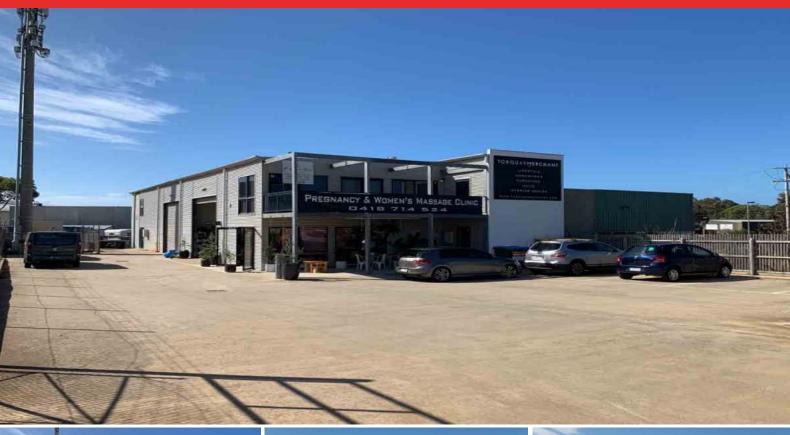

## Two Factories, One Opportunity

Located in the ever popular Baines Crescent, this is a rare opportunity to be an owner occupier whilst having the security of a steady income.

Two warehouses, each with own second floor office, entry foyer/reception, roller door entry and bathroom facilities.

Land size totaling 952, with off street parking for staff or clients.

? Front - 205sqm - Currently under tenancy

? Back - 177 sqm ? Currently Vacant

Price: \$1,050,000
Property Type: Industrial
Land: 952 m2