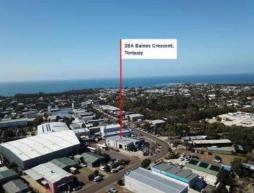

## 28A Baines Crescent TORQUAY, VIC

## Two Factories, One Opportunity

Located in the ever popular Baines Crescent, this is a rare opportunity to be an owner occupier whilst having the security of a steady income.

Two warehouses, each with own second floor office, entry foyer/reception, roller door entry and bathroom facilities.

Land size totaling 952, with off street parking for staff or clients.

? Front - 205sqm - Currently under tenancy

? Back - 177 sqm ? Currently Vacant

Price: \$1,050,000
Property Type: Industrial
Land: 952 m2

## HAYDEN

Eli Hayes

**Bryan Hayden** 

0497086523

0417613250

elih@hayden.com.au

bryanh@hayden.com.au