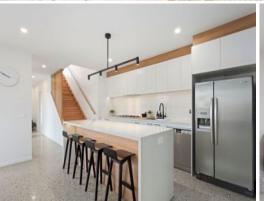

The stunning contemporary d?cor layers textures with tranquil hues and uses feature timber accents to create a soft and natural warmth. Directly opposite the linear park, situated on a 422sqm (approx) corner site, the floor plan highlights the leafy outlook and maximises privacy indoors and out.

Nearly new, meticulously presented and designed with a level of attention to detail that is rarely seen, this home is all about making the most of every opportunity.

**Price:** \$935,000 - \$965,000

**Property Type:** House **Land:** 422 m2