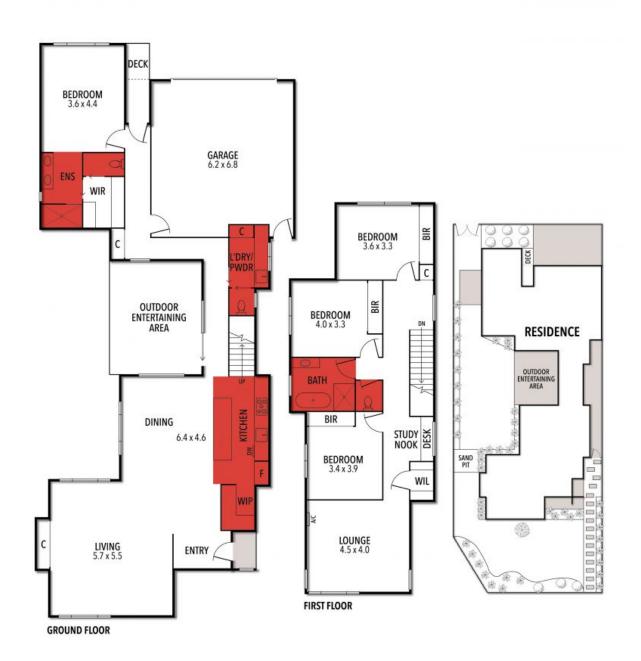

## 31 GRINDERS AVENUE, TORQUAY

THE ABOVE PLAN IS AN ARTIST'S IMPRESSION ONLY, IT INCLUDES ELEMENTS THAT ARE FOR DISPLAY PURPOSES ONLY AND MAY NOT BE TO SCALE. LANDSCAPING SHOWN IS INDICATIVE ONLY. DIMENSIONS ARE APPROXIMATE.