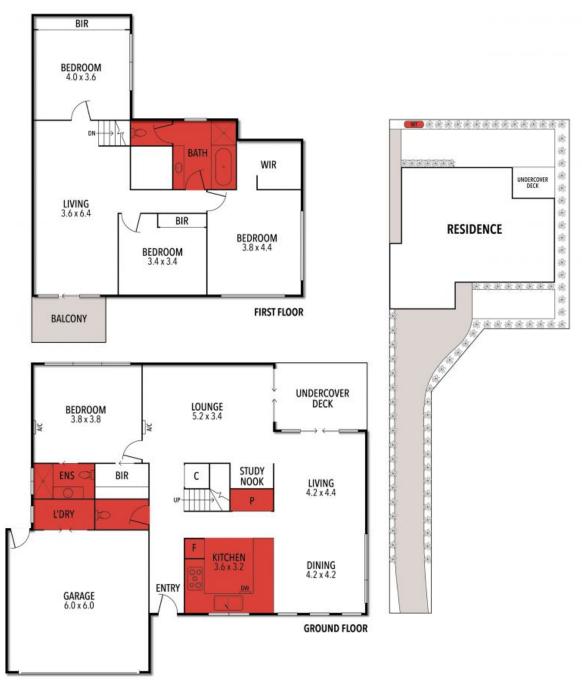

Upstairs includes a family room with distant sea views and access to a balcony that is bathed in morning sun. Three spacious bedrooms, one with a walk in robe, share a beautifully finished bathroom with separate bath and shower.

## 10A ETON ROAD, TORQUAY

\_(N)→

THE ABOVE PLAN IS AN ARTIST'S IMPRESSION ONLY, IT INCLUDES ELEMENTS THAT ARE FOR DISPLAY PURPOSES ONLY AND MAY NOT BE TO SCALE. LANDSCAPING SHOWN IS INDICATIVE ONLY. DIMENSIONS ARE APPROXIMATE.