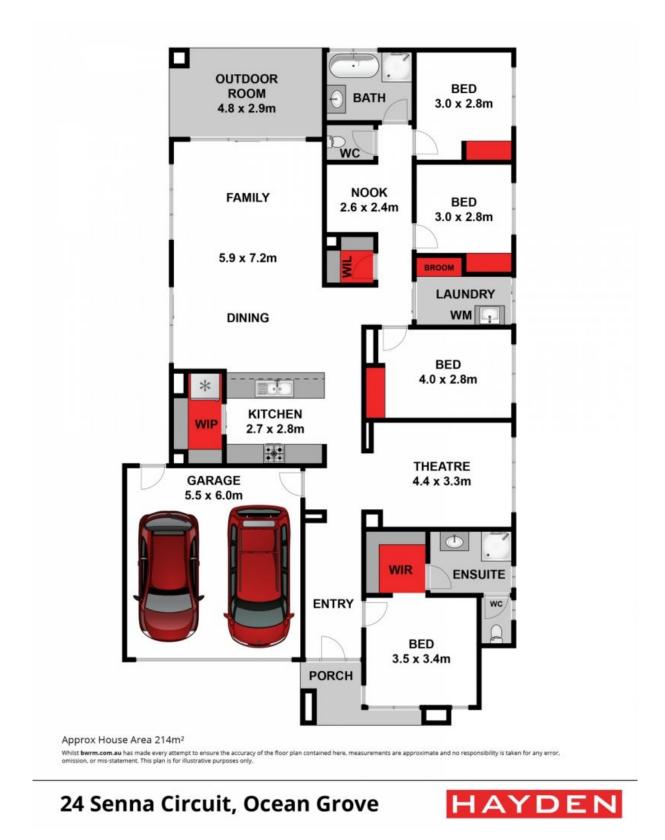

The master bedroom is at the front of the property with a WIR and en suite complete with an in situ shower, vanity and second door to the WC. Moving further along the hallway is the second lounge for a possible parent's retreat or playroom.

A central light and bright kitchen creates the hub of the home with a generous WIP, stainless steel appliances, soft-close white gloss cabinetry and breakfast bar that overlooks a dining and main living rooms. Entertain friends and family effortlessly inside and outdoors with an undercover, al fresco space and spill out to a north-facing established lawn for