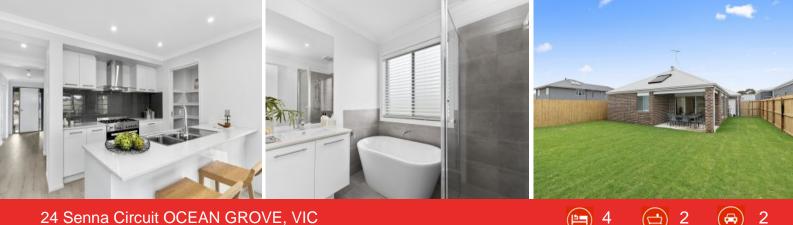

## 24 Senna Circuit OCEAN GROVE, VIC

A central light and bright kitchen creates the hub of the home with a generous WIP, stainless steel appliances, soft-close white gloss cabinetry and breakfast bar that overlooks a dining and main living rooms. Entertain friends and family effortlessly inside and outdoors with an undercover, al fresco space and spill out to a north-facing established lawn for