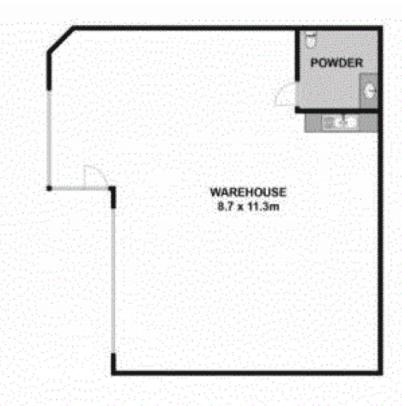

## Brand New 115sqm Warehouse

Located in Ocean Grove's Industrial Estate, surrounded by established businesses, this 115sqm warehouse is brand new and ready for occupation.

Property features include:

- > 8 meter ceilings suitable for a mezzanine floor or tall pallet racking
- > High-clearance roller door (4.5m wide x 5m clearance)
- > Enclosed unisex toilet area with vanity basin
- > Stainless-steel sink and storage drawers and cupboard
- > Wide driveway for easy vehicle access to warehouse