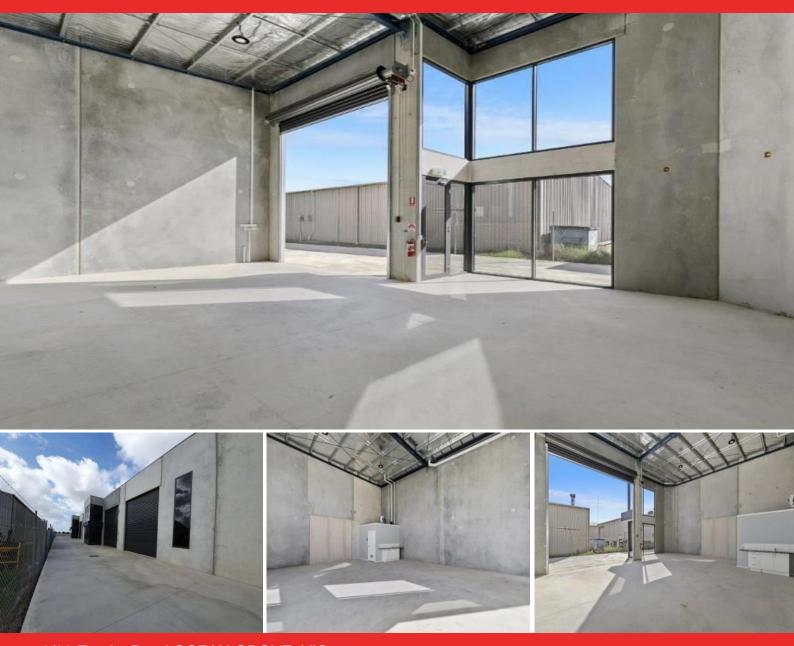

## Brand New 115sqm Warehouse

Located in Ocean Grove's Industrial Estate, surrounded by established businesses, this 115sqm warehouse is brand new and ready for occupation.

Property features include:

- > 8 meter ceilings suitable for a mezzanine floor or tall pallet racking
- > High-clearance roller door (4.5m wide x 5m clearance)
- > Enclosed unisex toilet area with vanity basin
- > Stainless-steel sink and storage drawers and cupboard
- > Wide driveway for easy vehicle access to warehouse