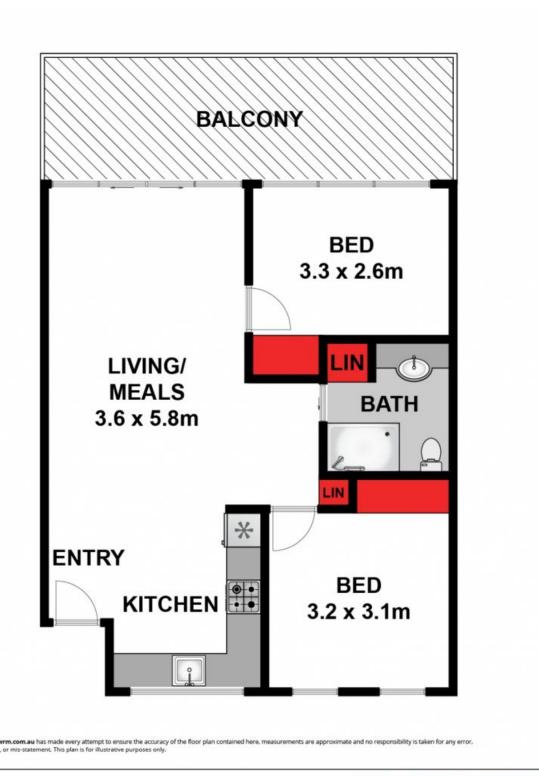

Spilling off from the central zone are two double bedrooms with BIRs and one with a wall-mounted TV.

Only moments from the buzzing main strip of Barwon Heads and all it has to offer such as cafes, boutique shopping, more dining experiences, river, play parks and near to Ocean Grov