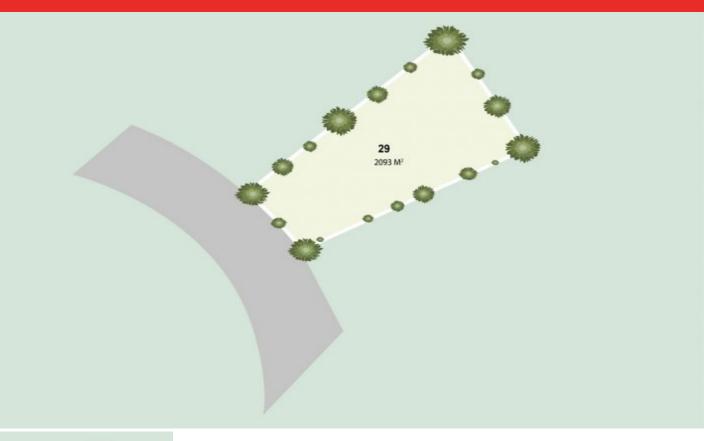

## Lot/29 Conran Drive OCEAN GROVE, VIC

## LOT 29 - Exclusive Release at Yellow Gums Estate

All blocks offer the flexibility to plan and build an outstanding contemporary home (STCA) that not only takes advantage of the unique semi-rural character of the area, but combines it with the gift of one of Victoria's best surf beaches - literally minutes away. Close proximity to all the popular coastal amenities of Ocean Grove and Barwon Heads only adds to the appeal, while Geelong is just a 25 minute drive away, and 90 minutes to Melbourne.

IN CONJUNCTION WITH RT EDGAR BELLARINE

| Price:         | \$720,000 |
|----------------|-----------|
| Property Type: | Land      |
| Land:          | 2093 m2   |