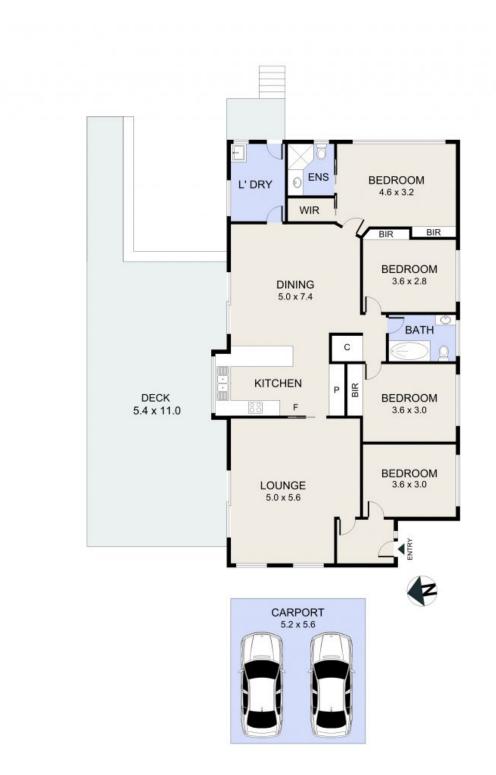

With four bedrooms, 2 bathrooms and two living areas, both of which open onto the massive north facing deck, there's plenty of room for all. Side access for the caravan or boat, and a fully fenced yard for the kids add to the practicality and the great feedback rate from the solar power adds savings to the family budget.