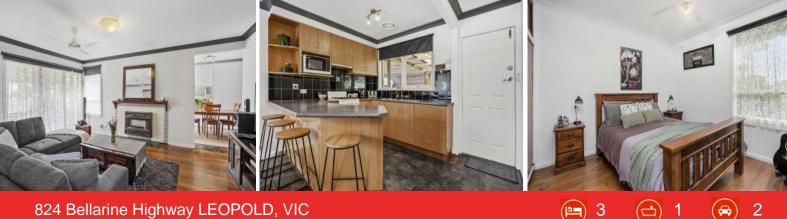

## Attention Developers/ Investors!

Occupying approx. 716m2, this property presents an excellent opportunity for first homebuyers, developers and investors.

Inside, the tidy interiors feature polished floorboards. The generous lounge unites with the north-facing porch via a glass sliding door, while the dining room is bathed in natural light. The kitchen features a breakfast bar, oven, gas hob, and rangehood.

## HAYDEN

Hayden Real Estate -

Leopold samn@hayden.com.au

824 Bellarine Highway

LEOPOLD, VIC