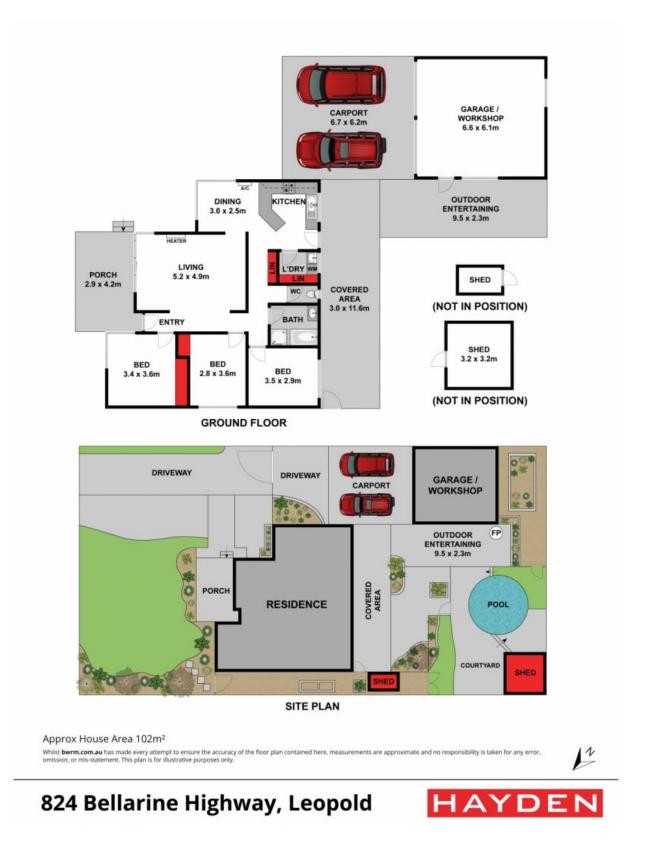

## Attention Developers/ Investors!

Occupying approx. 716m2, this property presents an excellent opportunity for first homebuyers, developers and investors.

Inside, the tidy interiors feature polished floorboards. The generous lounge unites with the north-facing porch via a glass sliding door, while the dining room is bathed in natural light. The kitchen features a breakfast bar, oven, gas hob, and rangehood.

| Price:         | \$410,000 - \$450,000 |
|----------------|-----------------------|
| Property Type: | House                 |
| Land:          | 716 m2                |