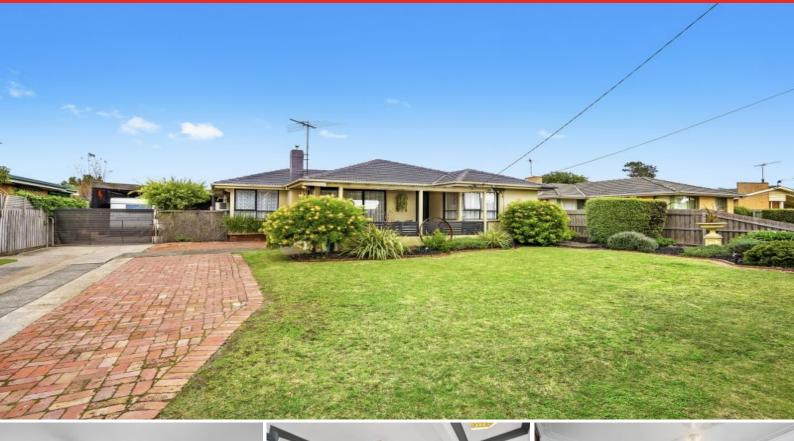

## Attention Developers/ Investors!

Occupying approx. 716m2, this property presents an excellent opportunity for first homebuyers, developers and investors.

Inside, the tidy interiors feature polished floorboards. The generous lounge unites with the north-facing porch via a glass sliding door, while the dining room is bathed in natural light. The kitchen features a breakfast bar, oven, gas hob, and rangehood.

| Price:         | \$410,000 - \$450,000 |
|----------------|-----------------------|
| Property Type: | House                 |
| Land:          | 716 m2                |