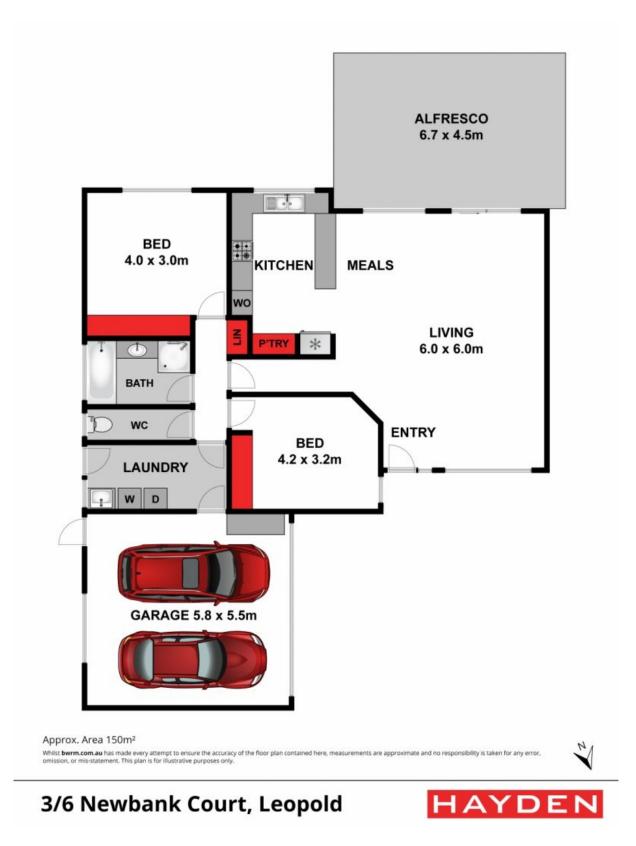

## Stylish, Low-Maintenance Living!

Located in a peaceful court, this home offers the perfect blend of stylish and low-maintenance living!

High ceilings, glossy floor tiles, and white walls enhance the contemporary interiors. The open plan living/dining/kitchen zone welcomes you into the home, while also creating ample space for when family and friends come to visit. The kitchen takes care of all your cooking needs with a built-in pantry and stainless steel oven, gas hob, and rangehood.

Lined with citrus trees, the generous sheltered deck flows onto the small, lush yard - providing a tranquil setting for lazy weekends and casual gatherings with loved ones!

When it comes to low-maintenance living, it doesn't get better than this! You'll need to act swiftly to secure this absolute gem!