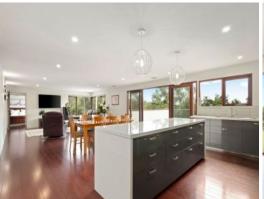

### One of a kind?what a find?

- ? Bridge walkway takes you to the front door
- ? Master suite with ensuite, walk in robe, private spa room
- ? Bush views from each bedroom
- ? Kitchen with stone benches, quality appliances
- ? Butler's pantry
- ? Self-contained apartment
- ? Double glazed windows
- ? Heating and cooling
- ? Solar hot water
- ? Water tanks and town water
- ? Bell 29 fire rated
- ? 6 Star energy rating
- ? House 42.58 squares approx
- ? Land Size 1490sqm approx

Unique design, serene surroundings and functionality are the stars of this property?well w

 Price:
 \$1,230,000

 Property Type:
 House

 Land:
 1490 m2