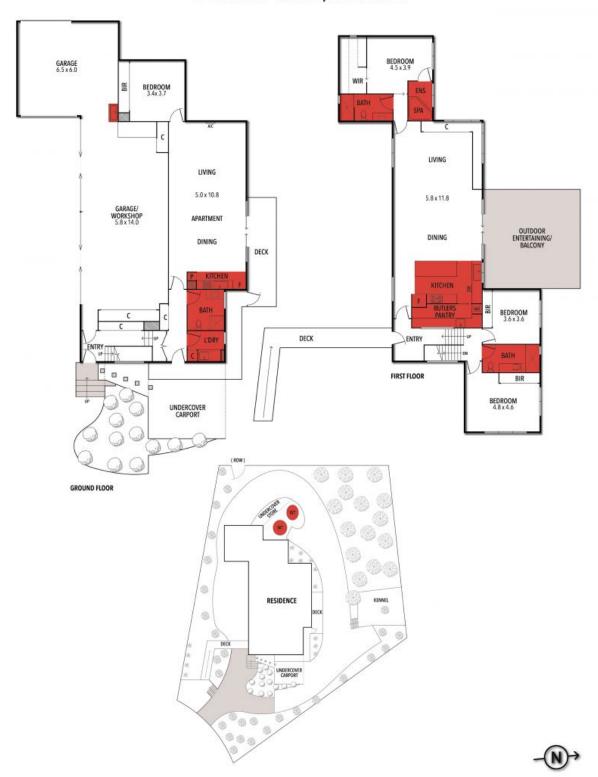

## 12 BACHLI COURT, ANGLESEA

THE ABOVE PLAN IS AN ARTIST'S IMPRESSION ONLY, IT INCLUDES ELEMENTS THAT ARE FOR DISPLAY PURPOSES ONLY AND MAY NOT BE TO SCALE. LANDSCAPING SHOWN IS INDICATIVE ONLY. DIMENSIONS ARE APPROXIMATE.