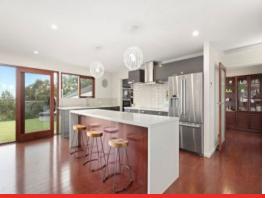

### One of a kind?what a find?

- ? Bridge walkway takes you to the front door
- ? Master suite with ensuite, walk in robe, private spa room
- ? Bush views from each bedroom
- ? Kitchen with stone benches, quality appliances
- ? Butler's pantry
- ? Self-contained apartment
- ? Double glazed windows
- ? Heating and cooling
- ? Solar hot water
- ? Water tanks and town water
- ? Bell 29 fire rated
- ? 6 Star energy rating
- ? House 42.58 squares approx
- ? Land Size 1490sqm approx

Unique design, serene surroundings and functionality are the stars of this property?well w

 Price:
 \$1,230,000

 Property Type:
 House

 Land:
 1490 m2