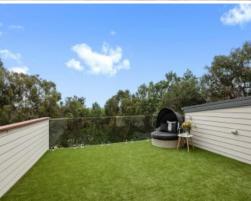

### One of a kind?what a find?

- ? Bridge walkway takes you to the front door
- ? Master suite with ensuite, walk in robe, private spa room
- ? Bush views from each bedroom
- ? Kitchen with stone benches, quality appliances
- ? Butler's pantry
- ? Self-contained apartment
- ? Double glazed windows
- ? Heating and cooling
- ? Solar hot water
- ? Water tanks and town water
- ? Bell 29 fire rated
- ? 6 Star energy rating
- ? House 42.58 squares approx
- ? Land Size 1490sqm approx

Unique design, serene surroundings and functionality are the stars of this property?well w

 Price:
 \$1,230,000

 Property Type:
 House

 Land:
 1490 m2