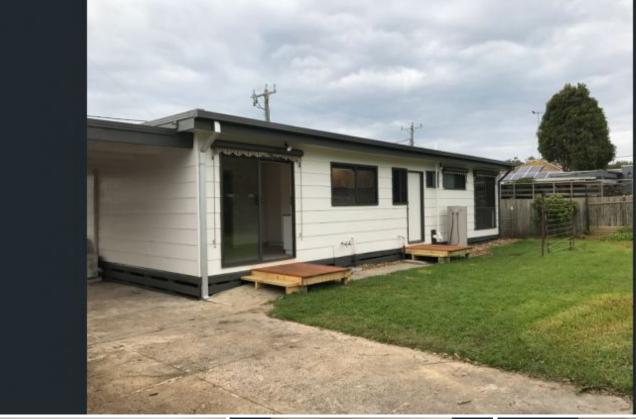

## Central Torquay!

This renovated three-bedroom home is situated in central Torquay. With a great size yard for your family to enjoy, undercover car port, shed and plenty of space to park multiple cars.

Features include: Down lights throughout, heating, cooling and built in robes to all bedrooms.

This property is a must see, you will feel instantly welcomed from the moment you step foot inside.

\*PHOTO IDE MUST BE SHOWN AT ALL INSPECTIONS\*\*