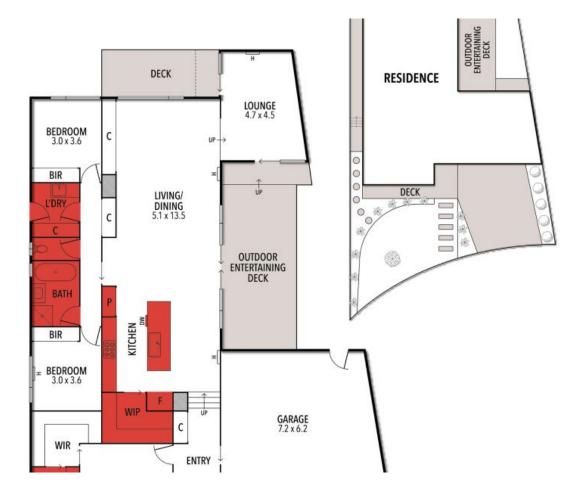

- ? Three bedroom
- ? Two bathroom
- ? Double lock-up garage
- ? Architecturally designed and built by renowned local builder
- ? Polished Tasmanian Oak Timber floors.
- ? Dual Oven & European Appliances in kitchen
- ? Split, bi-level entry
- ? Large side timber decked courtyard

| Price:         | \$955,000 - \$995,000 |
|----------------|-----------------------|
| Property Type: | House                 |
| Land:          | 457 m2                |