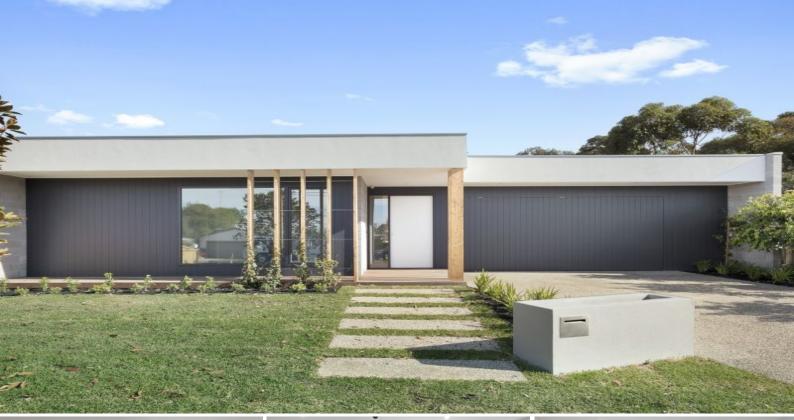

## Sophisticated Coastal Living

A private coastal retreat, this brand new architecturally designed home offers sophisticated charm and functionality. Whether you're a family or a downsizer the carefully considered floorplan and orientation of indoor/outdoor living zones ensure every inch of the 457 sqm (approx.) block will be desired all year round.

- ? Three bedroom
- ? Two bathroom
- ? Double lock-up garage
- ? Architecturally designed and built by renowned local builder
- ? Polished Tasmanian Oak Timber floors.
- ? Dual Oven & European Appliances in kitchen
- ? Split, bi-level entry
- ? Large side timber decked courtyard

| Price:         | \$955,000 - \$995,000 |
|----------------|-----------------------|
| Property Type: | House                 |
| Land:          | 457 m2                |