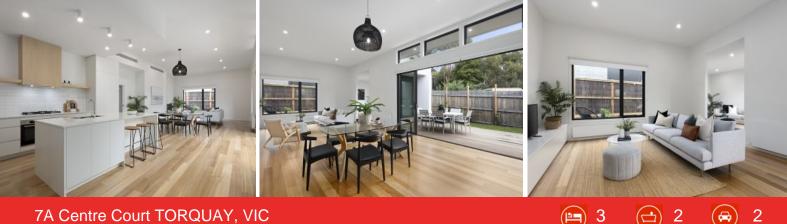

## Sophisticated Coastal Living

A private coastal retreat, this brand new architecturally designed home offers sophisticated charm and functionality. Whether you're a family or a downsizer the carefully considered floorplan and orientation of indoor/outdoor living zones ensure every inch of the 457 sqm (approx.) block will be desired all year round.

- ? Three bedroom
- ? Two bathroom
- ? Double lock-up garage
- ? Architecturally designed and built by renowned local builder
- ? Polished Tasmanian Oak Timber floors.
- ? Dual Oven & European Appliances in kitchen
- ? Split, bi-level entry
- ? Large side timber decked courtyard