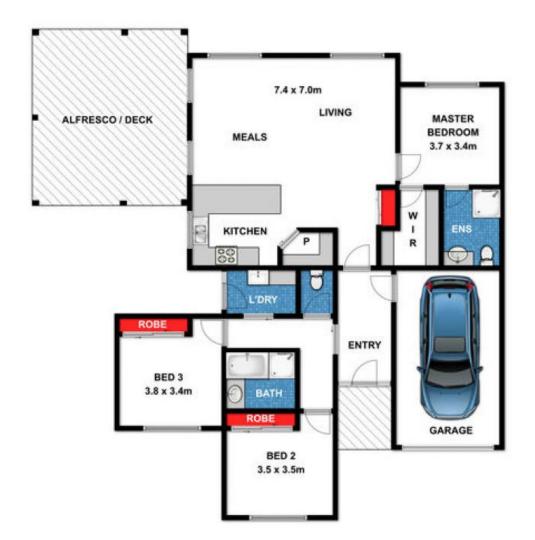

## 5 Manna Gum Close, Anglesea

While every attempt has been made to ensure the accuracy of the floor plan contained here, measurements are approximate and no responsibility is taken for any errors, omissions or miss-statement. This drawing is for illustrative purposes only and should be used as such by any prospective purchaser. All dimensions stated are approximate and should not be taken as definite.